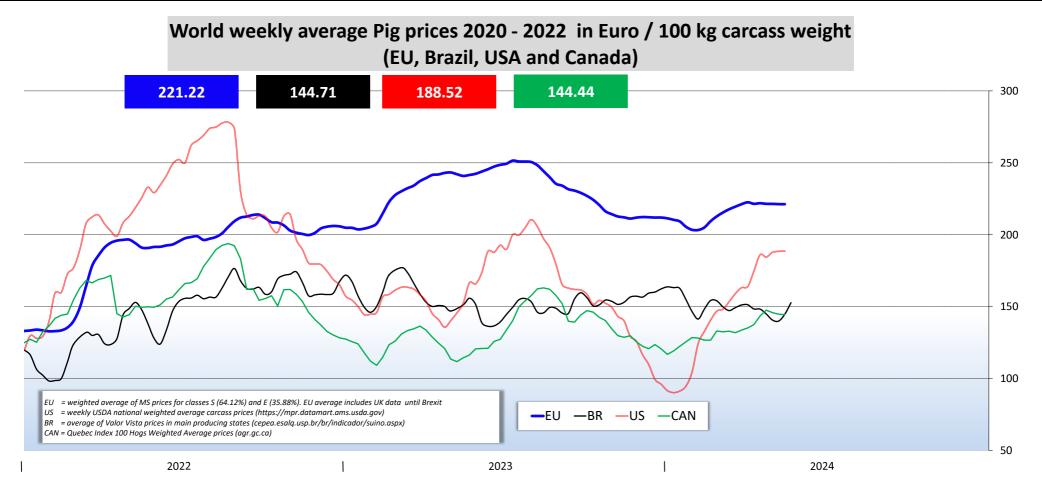

## Latest World Quotations of Pig meat

Meat Market Observatory - Pig
Image: Comparison of the c

|   | Lat        | test Quot | ations In €/ | ′t     | Week - 2 |            |        |        |      |                               |               |      | Year - 1 |          |        |        |               |                   |                |                |  |
|---|------------|-----------|--------------|--------|----------|------------|--------|--------|------|-------------------------------|---------------|------|----------|----------|--------|--------|---------------|-------------------|----------------|----------------|--|
|   | 06/05/2024 |           |              |        |          | 22/04/2024 |        |        |      | % change (previous quotation) |               |      |          | May 2023 |        |        |               | % change (1 year) |                |                |  |
|   | EU         | BR        | USA          | CAN    | EU       | BR         | USA    | CAN    | EU   | BR                            | USA           | CAN  | EU       | BR       | USA    | CAN    | EU            | BR                | USA            | CAN            |  |
| 4 | 221.22     | 144.71    | 188.52       | 144.44 | 221.46   | 140.70     | 187.74 | 145.83 | - 0% | <b>7</b> 7 + 3%               | <b>→ + 0%</b> | - 1% | 242.04   | #N/A     | 145.79 | 111.79 | <b>↓</b> - 9% | #N/A              | <b>1</b> + 29% | <b>1</b> + 29% |  |