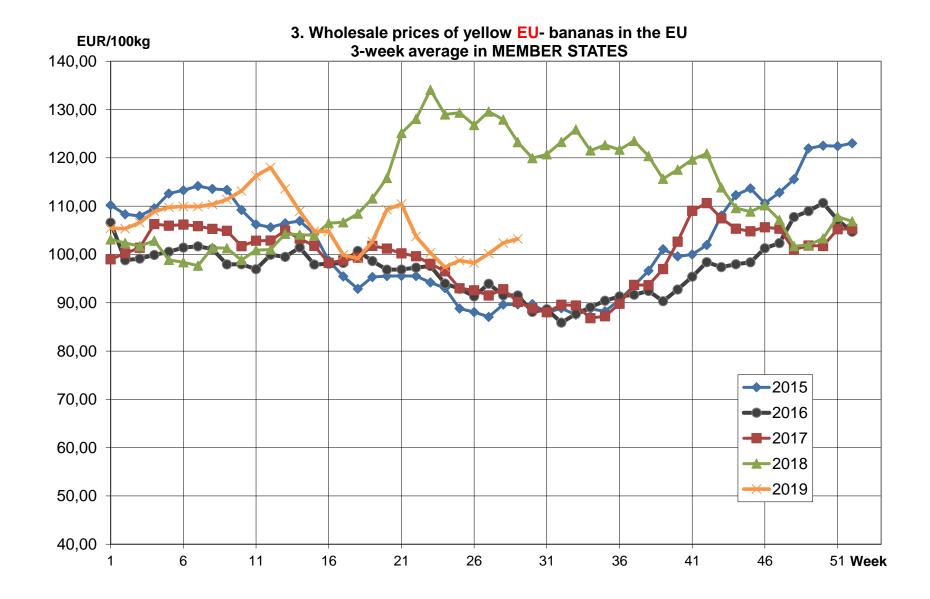

Source: LG- EC-AGRI-G2 - Elaboration from data transmitted by the Member States via ISAMM Exchange of information for market analysis Commission Regulation - Commission Regulation - Regulation - Regulation - Commission Regulation - Commission Regulation - Regulatio



Source: LG- EC-AGRI-G2 - Elaboration from data transmitted by the Member States via ISAMM Exchange of information for market analysis Commission Regulation - Commission Regulation - Regul



Source: LG- EC-AGRI-G2 - Elaboration from data transmitted by the Member States via ISAMM Exchange of information for market analysis Commission Regulation - Commission Regulation - Regul