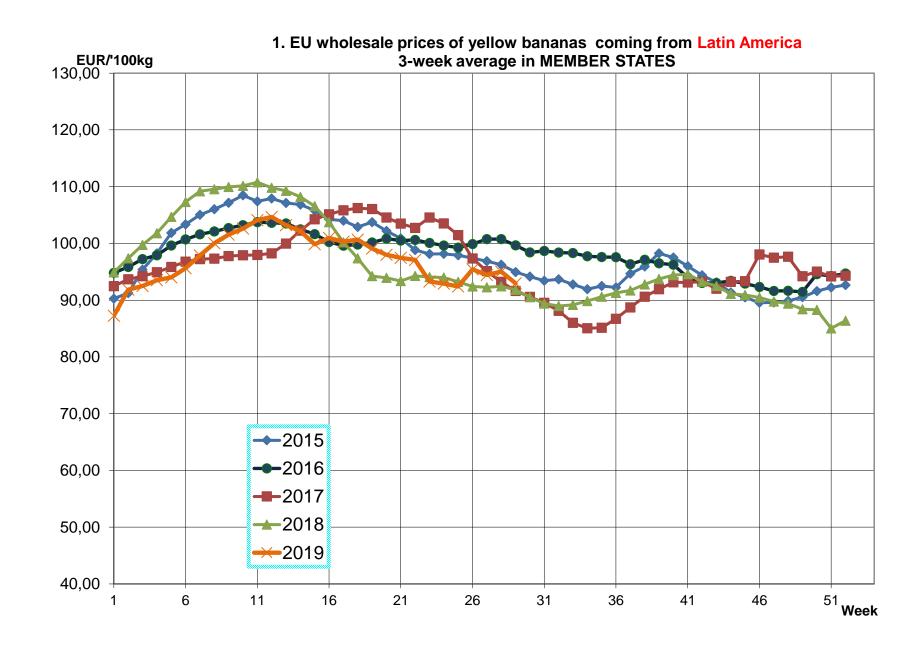

Source: LG- EC-AGRI-G2 - Elaboration from data transmitted by the Member States via ISAMM Exchange of information for market analysis Commission Regulation - Commission Regulation - Regulation - Regulation - Commission Regulation - Commission Regulation - Regulatio