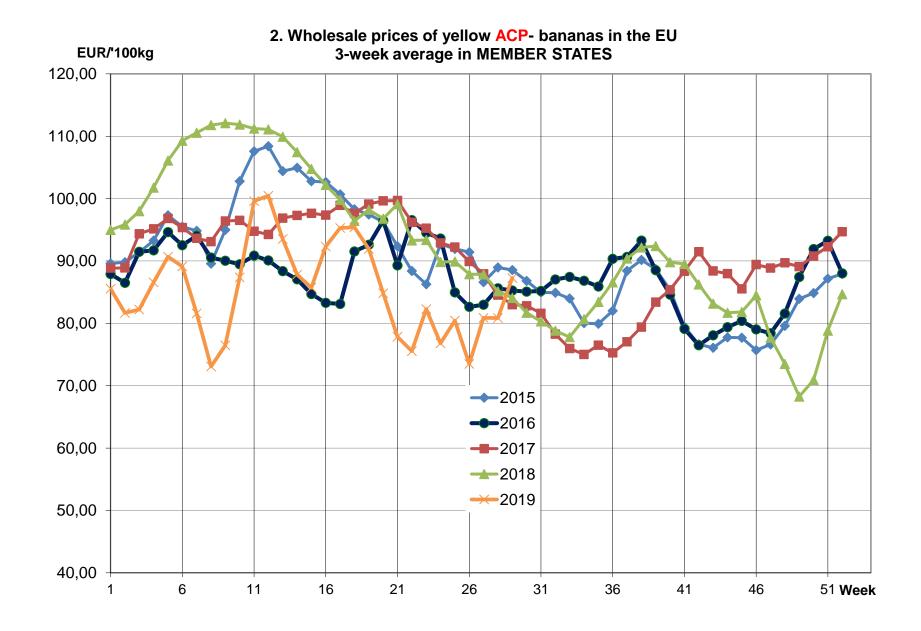

Source: LG- EC-AGRI-G2 - Elaboration from data transmitted by the Member States via ISAMM Exchange of information for market analysis Commission Regulation - Commission Regulation - Regul

Source: LG- EC-AGRI-G2 - Elaboration from data transmitted by the Member States via ISAMM Exchange of information for market analysis Commission Regulation - Commission Regulation - Regul