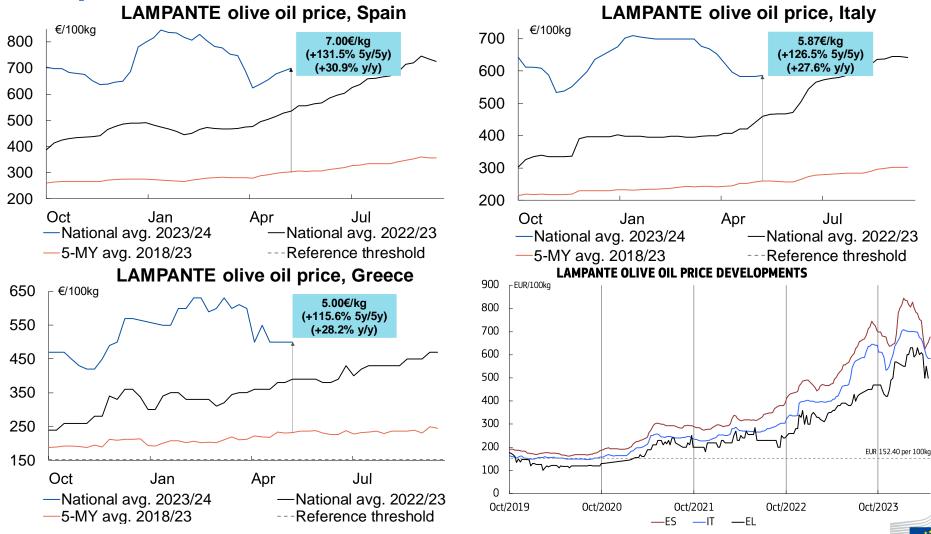

### EVOO prices back to record-high levels

# Reduced EVOO price divergence between IT and other origins