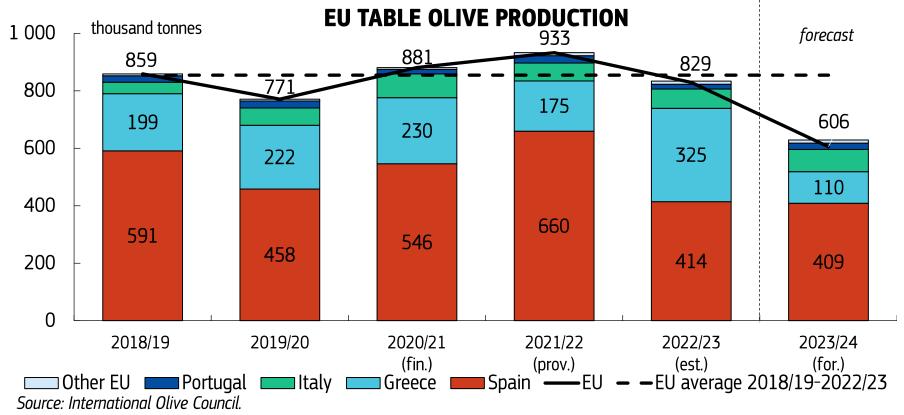

## TABLE OLIVES

## World production below average in 2023/24

Source: International Olive Council.

| <u>2023/24 vs. 2022/23</u> |      |  |  |  |  |
|----------------------------|------|--|--|--|--|
| WORLD                      | -12% |  |  |  |  |
| EU                         | -27% |  |  |  |  |
| non-EU                     | -6%  |  |  |  |  |

| 2023/24 vs. 5- | <u>y average</u> |
|----------------|------------------|
| WORLD          | -11%             |
| EU             | -29%             |
| non-EU         | -3%              |

## 2023/24: production stable in ES, decrease in EL

| <u>2023/24 vs</u> | <u>. 2022/23</u> |
|-------------------|------------------|
| Spain             | -1%              |
| Greece            | -66%             |
| Italy             | 15%              |
| Portugal          | 33%              |

| 2023/24 vs. 5 | <u>-y average</u> |
|---------------|-------------------|
| Spain         | -24%              |
| Greece        | -52%              |
| Italy         | 24%               |
| Portugal      | 5%                |