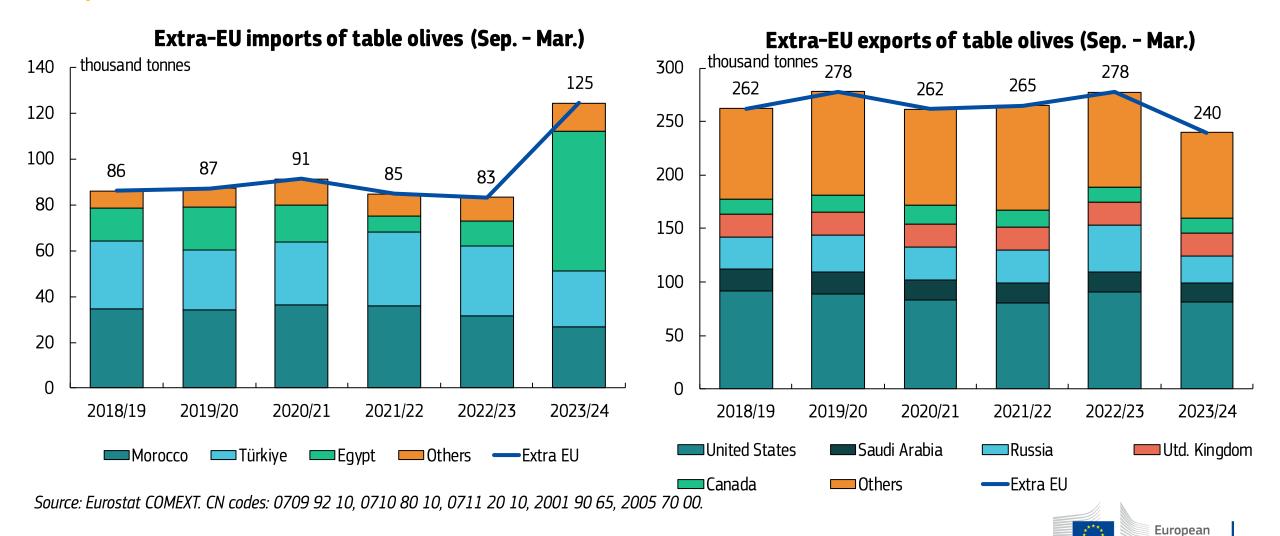

| -6%  |  |  |  |  |

| 2023/24 vs. 5- | <u>y average</u> |
|----------------|------------------|
| WORLD          | -11%             |
| EU             | -29%             |
| non-EU         | -3%              |



## 2023/24: production stable in ES, decrease in EL



| <u>2023/24 vs</u> | <u>. 2022/23</u> |
|-------------------|------------------|
| Spain             | -1%              |
| Greece            | -66%             |
| Italy             | 15%              |
| Portugal          | 33%              |

| 2023/24 vs. 5 | <u>-y average</u> |
|---------------|-------------------|
| Spain         | -24%              |
| Greece        | -52%              |
| Italy         | 24%               |
| Portugal      | 5%                |



### Lower trade balance in 2023/24-7m



Commission

### US imports of Spanish table olives

### **U.S. MONTHLY IMPORTS OF SPANISH TABLE OLIVES, BY CATEGORY**



Source: IHS Global Trade Atlas.



## Market selling prices of raw olives

(marketing year 2023/24)

Market selling prices of raw olives for table olives, national weighted average (EUR per 100kg)



| Portugal         |        | Spain            |        | Italy                |        | Greece           |        |
|------------------|--------|------------------|--------|----------------------|--------|------------------|--------|
| (EUR per 100kg)  | Price  |                  | Price  |                      | Price  |                  | Price  |
| Alentejo         | 140.00 | Extremadura      | 111.18 | Foggia               | 115.27 | Lakonia          | 170.00 |
| Bei