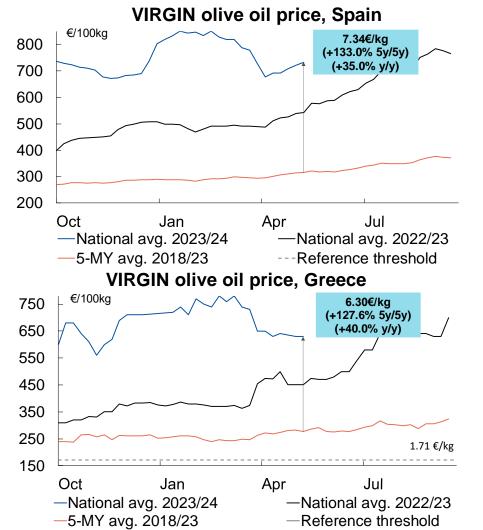

# VOO prices at high levels in the beginning of 2023/24

### LOO prices stable across Member States

European Commission