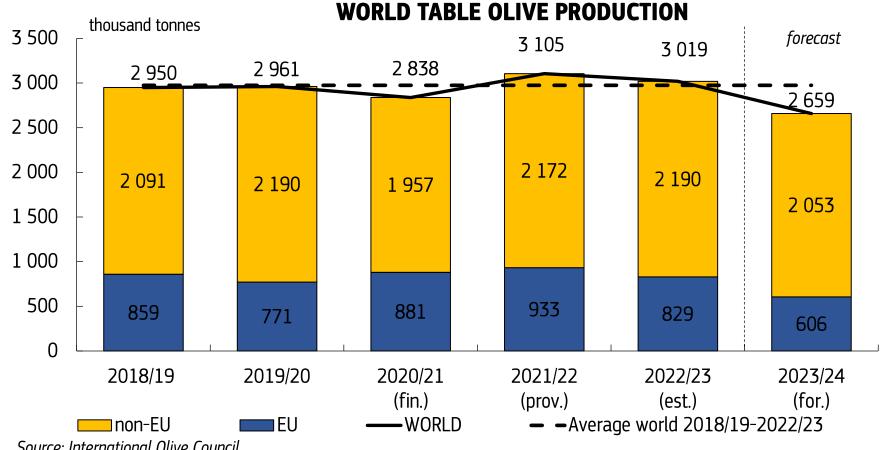

2.    | 7              | 21.4     |          | -34.1  |           | -20.9         |

Period: 01/10/2023 - 29/02/2024. Olive oil excl. pomace oil. Source: COMEXT. All stat. regimes.





## EU PRICES

(until 15.5.2024)



### EVOO prices back to record-high levels







# Reduced EVOO price divergence between IT and other origins

#### **EXTRA VIRGIN OLIVE OIL PRICES**



<sup>\*</sup> Compared to the price of conventional EVOO of the corresponding Member State.



<sup>\*\*</sup> Data since January 2021.

# VOO prices at high levels in the beginning of 2023/24







### LOO prices stable across Member States



European Commission

## Consumer prices of olive oil up 52% in one year



Source: Eurostat (prc hicp manr).







## TABLE OLIVES

## World production below average in 2023/24



Source: International Olive Council.

| <u>2023/24 vs. 2022/23</u> |      |  |  |  |  |
|----------------------------|------|--|--|--|--|
| WORLD                      | -12% |  |  |  |  |
| EU                         | -27% |  |  |  |  |
| non-EU                     | -6%  |  |  |  |  |

| 2023/24 vs. 5- | <u>y average</u> |
|----------------|------------------|
| WORLD          | -11%             |
| EU             | -29%             |
| non-EU         | -3%              |



## 2023/24: production stable in ES, decrease in EL



| <u>2023/24 vs</u> | <u>. 2022/23</u> |
|-------------------|------------------|
| Spain             | -1%              |
| Greece            | -66%             |
| Italy             | 15%              |
| Portugal          | 33%              |

| 2023/24 vs.