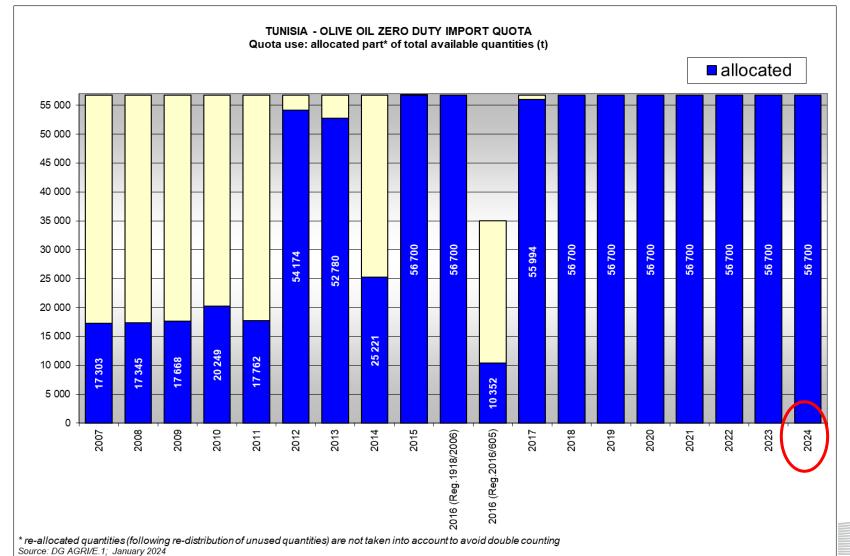

# Imports from TN under zero duty quota fully allocated

### Zero duty imports from Tunisia in 2024

Olive oil imports from Tunisia under zero duty quota

Source: DG Taxud Surveillance, data until 24/05/2024.

Note: The United Kingdom is no longer a Member State of the European Union, however until the end of the transition period it is still part of the EU Customs Union. TAXUD EU trade data therefore also include the UK and it is labelled as EU+UK.

Note: incomplete Italian data on import from Tunisia between December 2022 and May 2023.