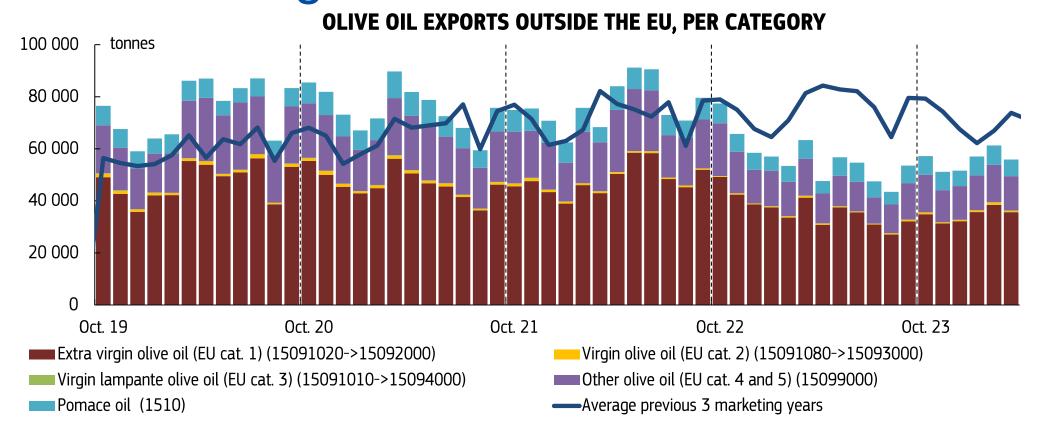

### Exports decreased in 2023/24-H1...

**EU27** exports of olive oil to third countries (October - March)

| Trade partner  | 2018/23 (5-ye | 18/23 (5-year average) |            | 2021/22   |            | 2/23      | 2023/24    |           |                 |
|----------------|---------------|------------------------|------------|-----------|------------|-----------|------------|-----------|-----------------|
| Trade partifer | volume (t)    | share (%)              | volume (t) | share (%) | volume (t) | share (%) | volume (t) | share (%) | vs. 2022/23 (%) |
| United States  | 125 138       | 34                     | 135 377    | 36        | 117 800    | 35        | 115 306    | 39        | -2.1            |
| Brazil         | 43 914        | 12                     | 38 332     | 10        | 42 706     | 13        | 36 734     | 13        | -14.0           |
| Utd. Kingdom   | 32 709        | 9                      | 33 449     | 9         | 29 342     | 9         | 28 838     | 10        | -1.7            |
| Japan          | 28 122        | 8                      | 27 013     | 7         | 22 915     | 7         | 15 122     | 5         | -34.0           |
| China          | 18 459        | 5                      | 17 220     | 5         | 13 170     | 4         | 5 290      | 2         | -59.8           |
| Canada         | 14 907        | 4                      | 13 951     | 4         | 11 869     | 4         | 10 946     | 4         | -7.8            |
| Australia      | 13 775        | 4                      | 11 964     | 3         | 11 798     | 4         | 9 107      | 3         | -22.8           |
| Others         | 93 163        | 25                     | 102 154    | 27        | 86 085     | 26        | 71 540     | 24        | -16.9           |
| Extra EU       | 370 186       |                        | 379 459    |           | 335 685    |           | 292 882    |           | -12.8           |

Source: COMEXT. Period: October - March. CN codes: 1509 (all stat. regimes). Provisional data for 2023/24.

# ...resulting from lower exports of EVOO and OO categories.

Source: Eurostat COMEXT.