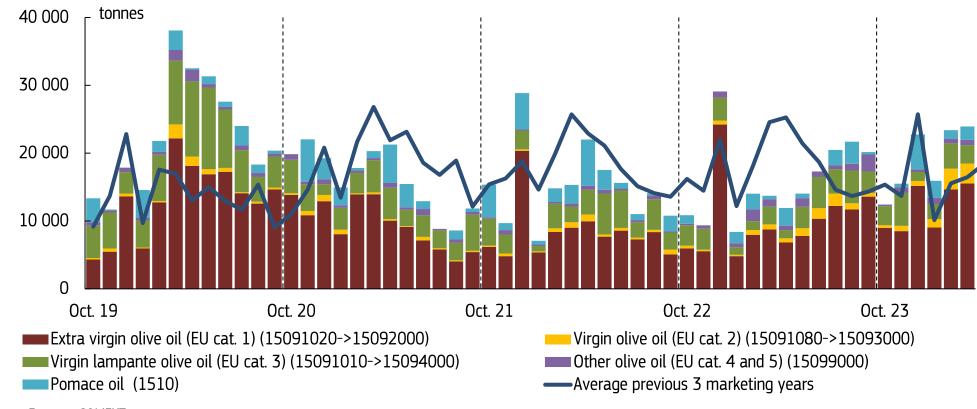

### **EU OLIVE OIL MONTHLY PRODUCTION, 2023/24**

### Forecast EU balance sheet for 2023/24