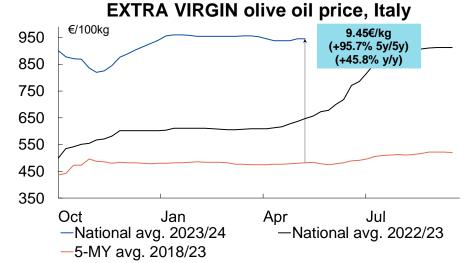

### EVOO prices back to record-high levels

# Reduced EVOO price divergence between IT and other origins

#### **EXTRA VIRGIN OLIVE OIL PRICES**

<sup>\*</sup> Compared to the price of conventional EVOO of the corresponding Member State.

<sup>\*\*</sup> Data since January 2021.