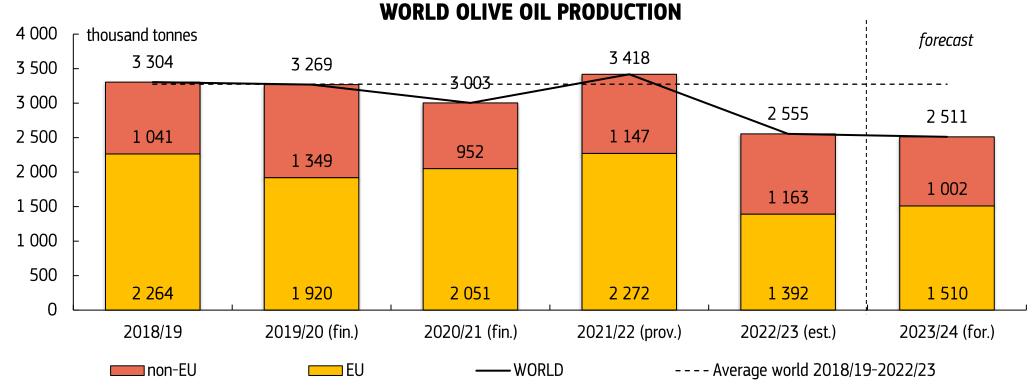

## World production below average in 2023/24...

Source: International Olive Council, Member States declarations. Note: excl. pomace oil.

| 2023/24 vs. 2022/23 |      |  |  |  |  |  |
|---------------------|------|--|--|--|--|--|
| WORLD               | -2%  |  |  |  |  |  |
| EU                  | 8%   |  |  |  |  |  |
| non-EU              | -14% |  |  |  |  |  |

| 2023/24 vs. 5-y average |      |  |  |  |  |  |
|-------------------------|------|--|--|--|--|--|
| WORLD                   | -19% |  |  |  |  |  |
| EU                      | -24% |  |  |  |  |  |
| non-EU                  | -11% |  |  |  |  |  |