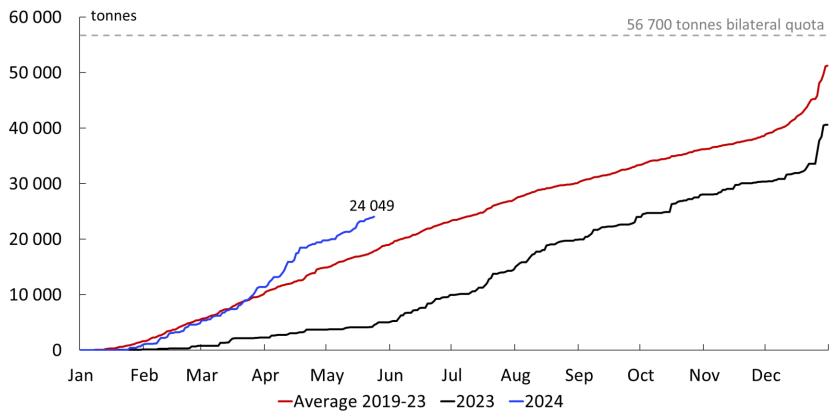

# Imports from TN under zero duty quota fully allocated

### Zero duty imports from Tunisia in 2024

Olive oil imports from Tunisia under zero duty quota

Source: DG Taxud Surveillance, data until 24/05/2024.

Note: The United Kingdom is no longer a Member State of the European Union, however until the end of the transition period it is still part of the EU Customs Union. TAXUD EU trade data therefore also include the UK and it is labelled as EU+UK.

Note: incomplete Italian data on import from Tunisia between December 2022 and May 2023.