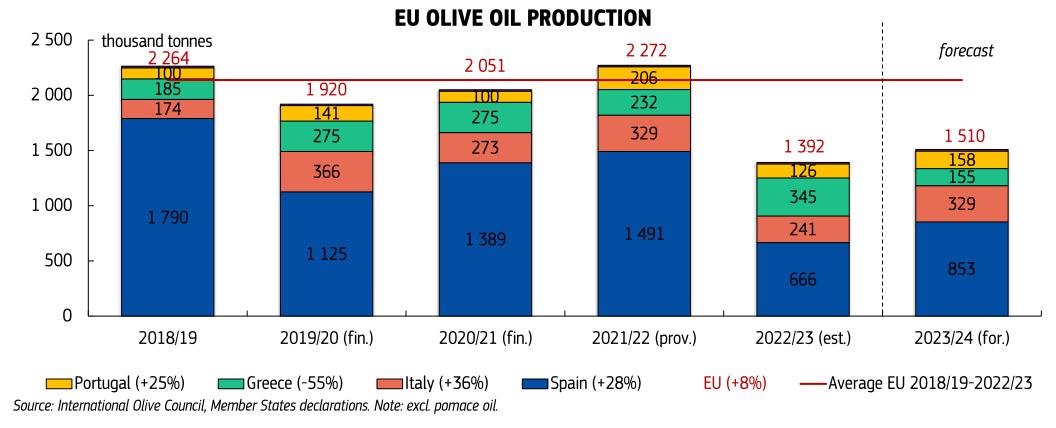

### ... and EU production remains below average.

EU production in 2023/24 expected 24% below 5-year average