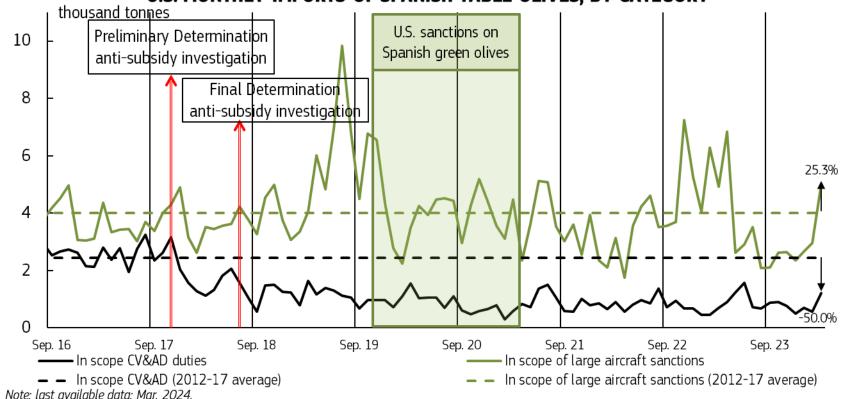

### US imports of Spanish table olives

### **U.S. MONTHLY IMPORTS OF SPANISH TABLE OLIVES, BY CATEGORY**

Source: IHS Global Trade Atlas.