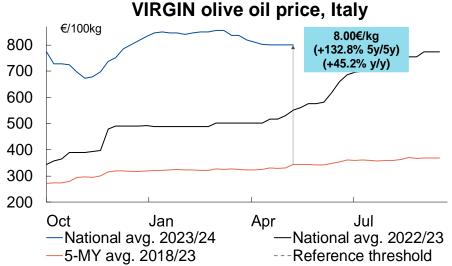

# VOO prices at high levels in the beginning of 2023/24

### LOO prices stable across Member States

European Commission