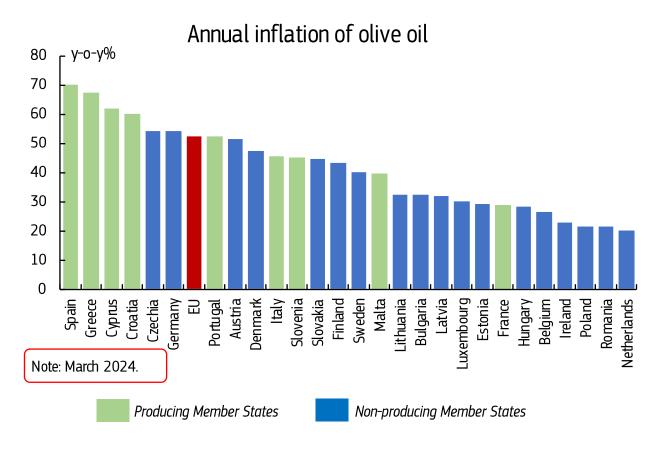

## Consumer prices of olive oil up 52% in one year

Source: Eurostat (prc hicp manr).