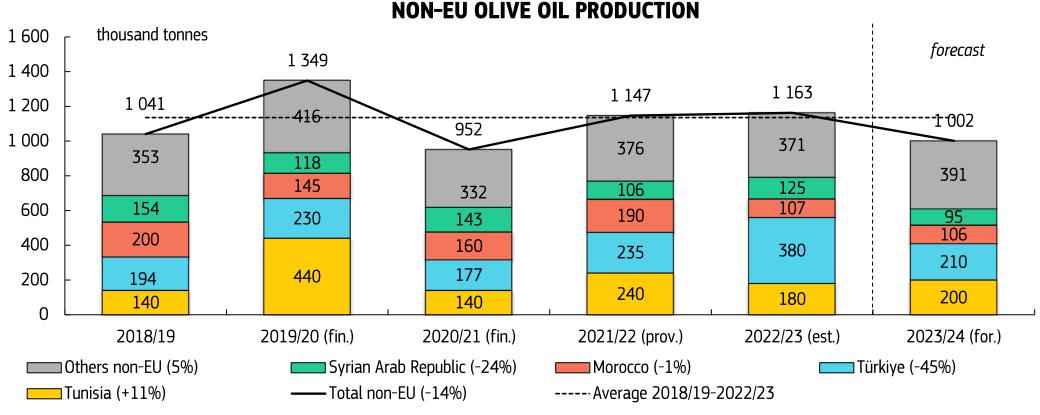

# ... as production in non-EU countries decreases by 14%...

Source: International Olive Council. Note: excl. pomace oil.

Non-EU production in 2023/24 expected 11% below 5-year average