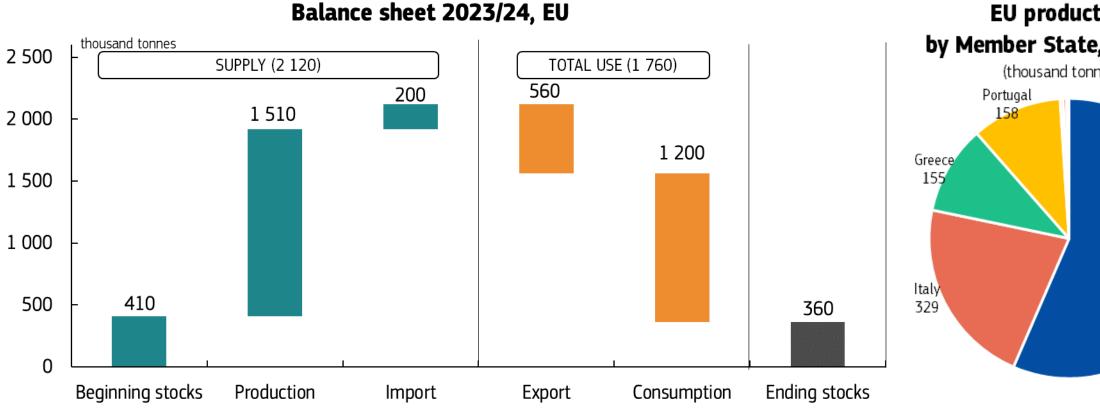

|  |  |  |  |  |
| EU                  | 8%   |  |  |  |  |  |
| non-EU              | -14% |  |  |  |  |  |

| 2023/24 vs. 5-y average |      |  |  |  |  |  |
|-------------------------|------|--|--|--|--|--|
| WORLD                   | -19% |  |  |  |  |  |
| EU                      | -24% |  |  |  |  |  |
| non-EU                  | -11% |  |  |  |  |  |



# ... as production in non-EU countries decreases by 14%...



Source: International Olive Council. Note: excl. pomace oil.

Non-EU production in 2023/24 expected 11% below 5-year average



### ... and EU production remains below average.



EU production in 2023/24 expected 24% below 5-year average



### EU harvest over by April 2024

### **EU OLIVE OIL MONTHLY PRODUCTION, 2023/24**





### Forecast EU balance sheet for 2023/24







### Monthly stocks reached pick in January



Source: Member States declarations (excluding Greece) – Commission Regulation R 2017/1185 Art I.2, Annex III.5. Dotted blue line means interpolated data.



# Estimated EU ending stocks below average in 2023/24







### Imports increased in 2023/24-H1...

### **EU27** imports of olive oil from third countries (October - March)

| 2018/23 (5-ye | ar average)                                             | 2021                                                                                                                                                                  | /22