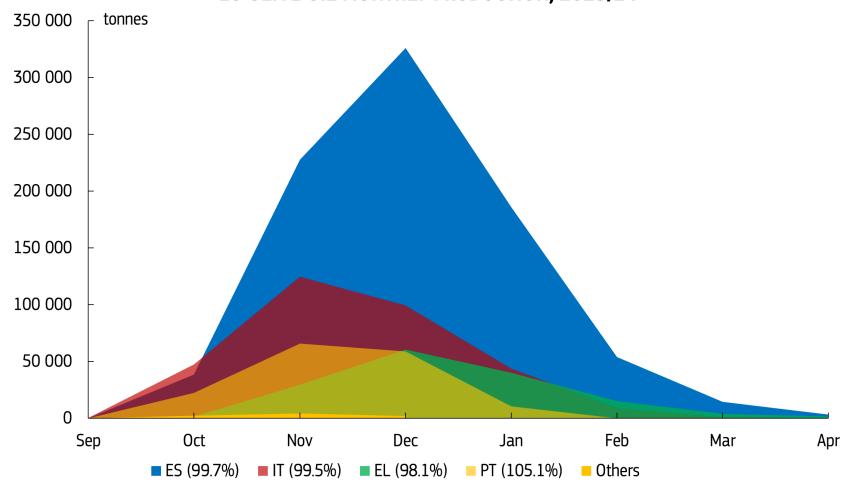

### EU harvest over by April 2024

### **EU OLIVE OIL MONTHLY PRODUCTION, 2023/24**