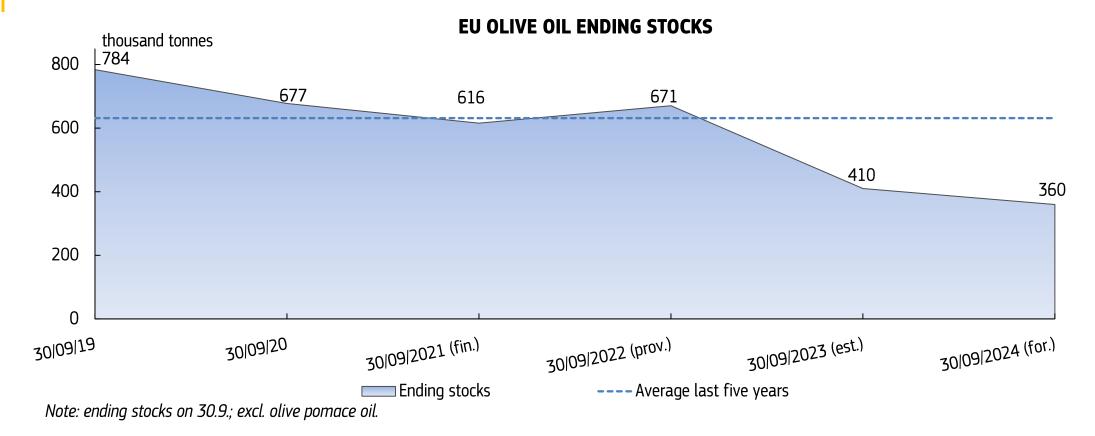

| -24% |  |  |  |  |  |
| non-EU                  | -11% |  |  |  |  |  |



# ... as production in non-EU countries decreases by 14%...



Source: International Olive Council. Note: excl. pomace oil.

Non-EU production in 2023/24 expected 11% below 5-year average



### ... and EU production remains below average.



EU production in 2023/24 expected 24% below 5-year average



### EU harvest over by April 2024

### **EU OLIVE OIL MONTHLY PRODUCTION, 2023/24**





### Forecast EU balance sheet for 2023/24







### Monthly stocks reached pick in January



Source: Member States declarations (excluding Greece) – Commission Regulation R 2017/1185 Art I.2, Annex III.5. Dotted blue line means interpolated data.



# Estimated EU ending stocks below average in 2023/24







### Imports increased in 2023/24-H1...

### **EU27** imports of olive oil from third countries (October - March)

| 2018/23 (5-ye | ar average)                                             | 2021                                                                                                                                                                  | /22                                                                                                                                                                                                                                                                                                                                                                      | 2022