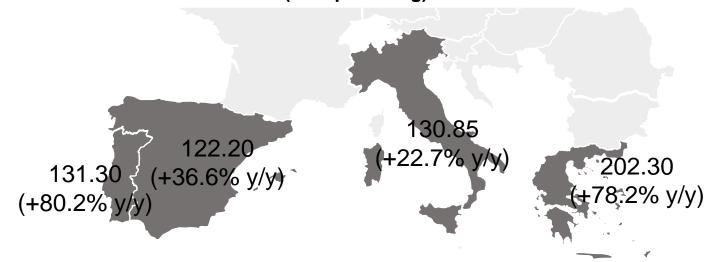

## Market selling prices of raw olives

(marketing year 2023/24)

Market selling prices of raw olives for table olives, national weighted average (EUR per 100kg)

| Portugal         |        | Spain            |        | Italy                |        | Greece           |        |
|------------------|--------|------------------|--------|----------------------|--------|------------------|--------|
| (EUR per 100kg)  | Price  |                  | Price  |                      | Price  |                  | Price  |
| Alentejo         | 140.00 | Extremadura      | 111.18 | Foggia               | 115.27 | Lakonia          | 170.00 |
| Beira Interior   | 116.00 | Andalucía        | 123.09 | Catania-Enna-Messina | 113.57 | Chalkidiki       | 210.00 |
| Trás-os-Montes   | 118.00 |                  |        | Trapani-Agrigento    | 155.36 | Kavala           | 200.00 |
|                  |        |                  |        | Ascoli Piceno        | 421.43 | Fthiotida        | 178.20 |
|                  |        |                  |        |                      |        | Aitoloakarnania  | 168.90 |
| Weighted average | 131.30 | Weighted average | 122.20 | Weighted average     | 130.85 | Weighted average | 202.30 |

Source: Member States communications.