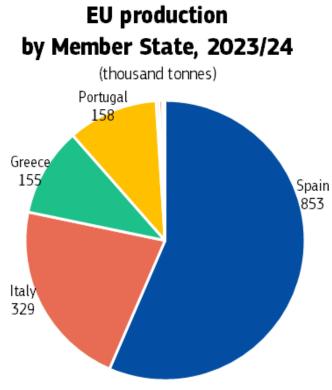

|  |  |  |  |
| EU                  | 8%   |  |  |  |  |  |
| non-EU              | -14% |  |  |  |  |  |

| 2023/24 vs. 5-y average |      |  |  |  |  |  |
|-------------------------|------|--|--|--|--|--|
| WORLD                   | -19% |  |  |  |  |  |
| EU                      | -24% |  |  |  |  |  |
| non-EU                  | -11% |  |  |  |  |  |



# ... as production in non-EU countries decreases by 14%...



Source: International Olive Council. Note: excl. pomace oil.

Non-EU production in 2023/24 expected 11% below 5-year average



### ... and EU production remains below average.



EU production in 2023/24 expected 24% below 5-year average



### EU harvest over by April 2024

### **EU OLIVE OIL MONTHLY PRODUCTION, 2023/24**





### Forecast EU balance sheet for 2023/24







### Monthly stocks reached pick in January



Source: Member States declarations (excluding Greece) – Commission Regulation R 2017/1185 Art I.2, Annex III.5. Dotted blue line means interpolated data.



# Estimated EU ending stocks below average in 2023/24







### Imports increased in 2023/24-H1...

### **EU27** imports of olive oil from third countries (October - March)

| 2018/23 (5-ye | ar average)                                             | 2021                                                                                                                                                                  | /22