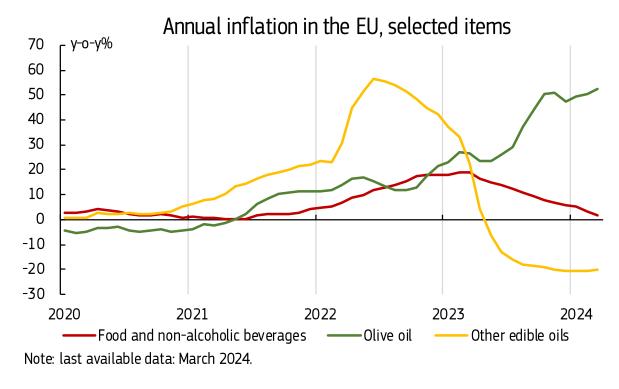

## Consumer prices of olive oil up 52% in one year

Source: Eurostat (prc hicp manr).