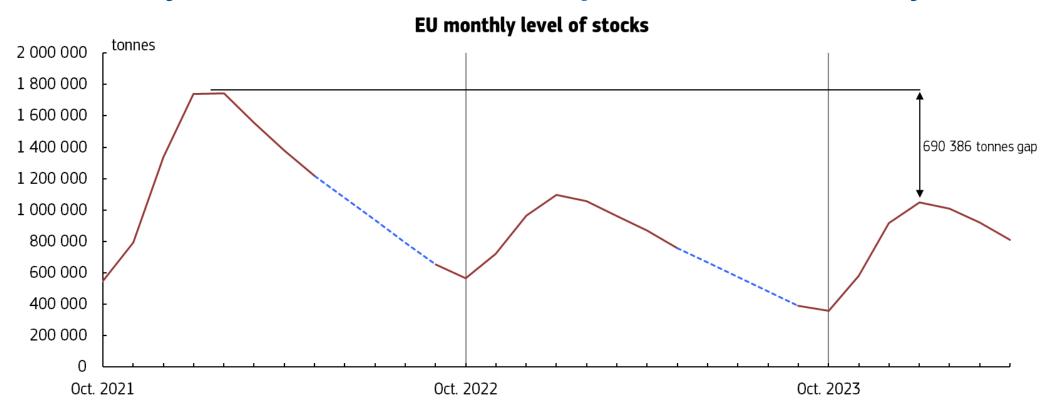

### Monthly stocks reached pick in January

Source: Member States declarations (excluding Greece) – Commission Regulation R 2017/1185 Art I.2, Annex III.5. Dotted blue line means interpolated data.

# Estimated EU ending stocks below average in 2023/24