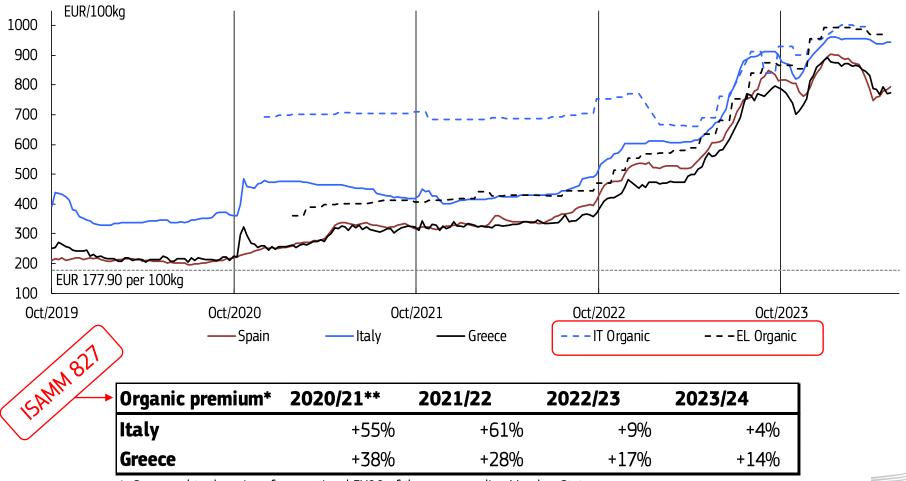

# Reduced EVOO price divergence between IT and other origins

#### **EXTRA VIRGIN OLIVE OIL PRICES**

<sup>\*</sup> Compared to the price of conventional EVOO of the corresponding Member State.

<sup>\*\*</sup> Data since January 2021.