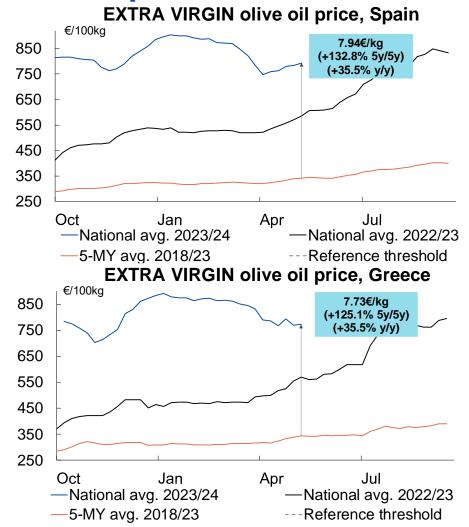

### EVOO prices back to record-high levels

# Reduced EVOO price divergence between IT and other origins

#### **EXTRA VIRGIN OLIVE OIL PRICES**

<sup>\*</sup> Compared to the price of conventional EVOO of the corresponding Member State.

<sup>\*\*</sup> Data since January 2021.