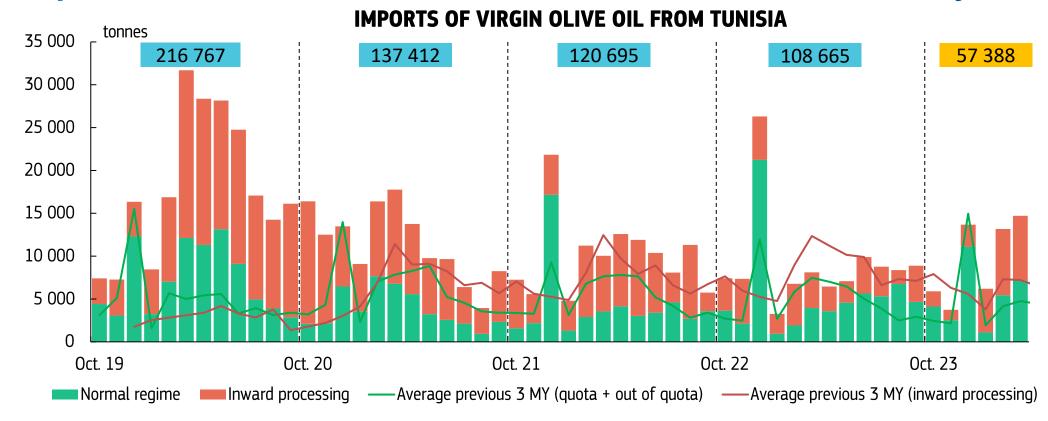

## Imports from TN in 2023/24 decreased by 3%

Source: Eurostat COMEXT.

# Imports from TN under zero duty quota fully allocated

### Zero duty imports from Tunisia in 2024

Olive oil imports from Tunisia under zero duty quota

Source: DG Taxud Surveillance, data until 24/05/2024.

Note: The United Kingdom is no longer a Member State of the European Union, however until the end of the transition period it is still part of the EU Customs Union. TAXUD EU trade data therefore also include the UK and it is labelled as EU+UK.

Note: incomplete Italian data on import from Tunisia between December 2022 and May 2023.