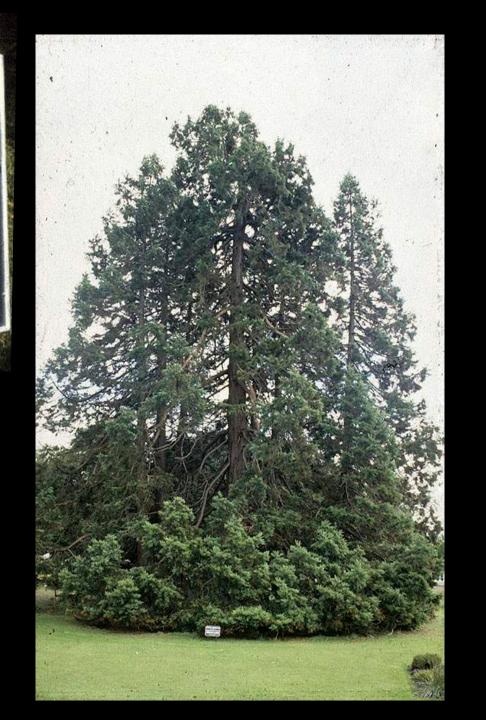

#### WELLINGTONIA GIGANTEA

PLANTED BY

HER MOST GRACIOUS MAJESTY

QUEEN VICTORIA

AUGUST 1861

PEDUNCULATA
PLANTIED OF MUSSOF

HER MOST CRACIOUS MUSSOF

QUEEN VICTORIA