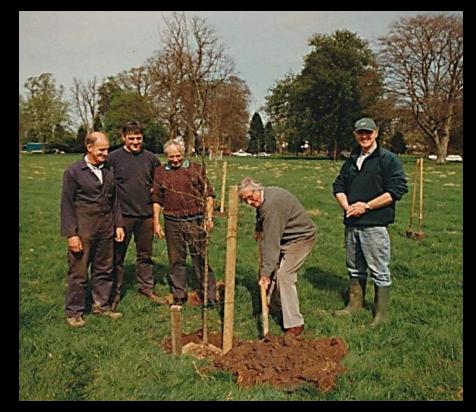

## The Phoenix Park

Dominant Tree Species
Oak Chestnut

Ash Sycamore

Lime Hawthorn

Beech ELM













### The Phoenix Park













#### The Harry Clarke Grove (March 1989)











President Mrs. Robinson Launch of Acorn Month 5<sup>th</sup> Nov.1991



Oxfam and Crann planting Central American Week 31st March 1990



Acorn Month organised by Crann





#### **Papal Cross Avenue**

Oak tree planted 27<sup>th</sup> Nov 1989 by an Taoiseach Charles J. Haughey T.D to mark the 10<sup>th</sup> Anniv of the Papal visit DAIR ÉIREANNACH
QUERCUS ROBUR

A NAOFACHE
AN PÁPA COIN PÓL II
A CHUIR 29. 9. 1979

#### 1916 Commemorative Avenue (Spring 2016)







#### **Inauguration of Arbor Day** 17<sup>th</sup> Dec 1904



William Dick 1877 -1900



**6 Sycamores planted by** 

**The Irish Forestry Society** (1901-1923)



R.A. Anderson 1900-1923





#### WELLINGTONIA GIGANTEA

PLANTED BY

HER MOST GRACIOUS MAJESTY

QUEEN VICTORIA

AUGUST 1861

PEDUNCULATA
PLANTIED OF MUSSO