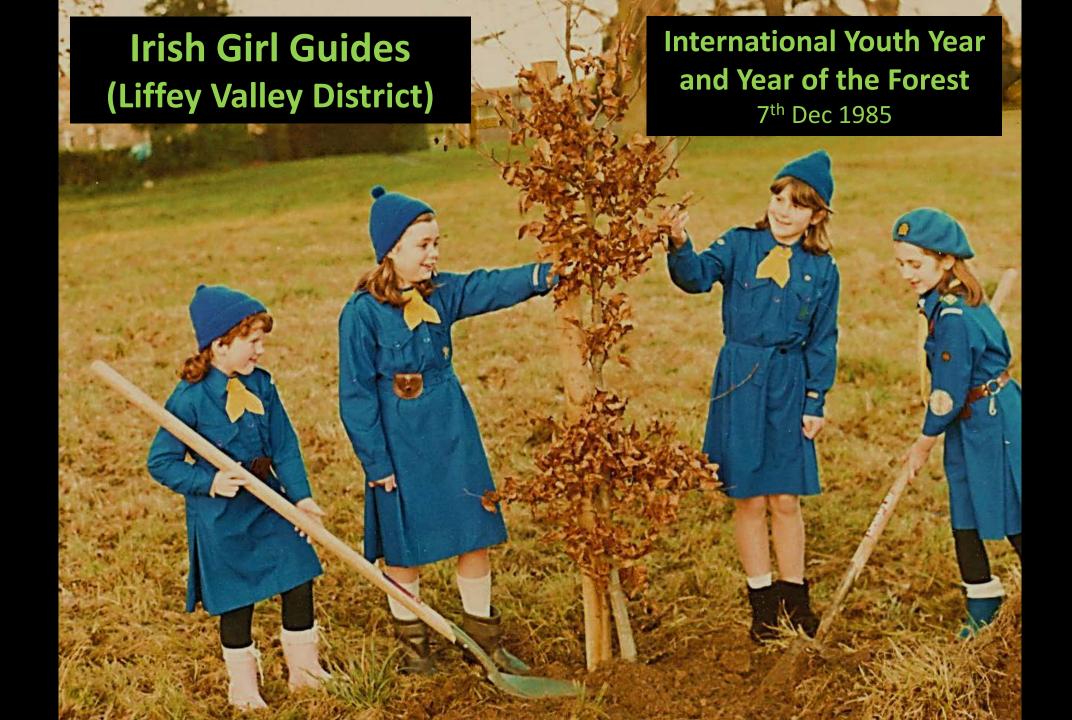

#### The Harry Clarke Grove (March 1989)

President Mrs. Robinson Launch of Acorn Month 5<sup>th</sup> Nov.1991

Oxfam and Crann planting Central American Week 31st March 1990

Acorn Month organised by Crann