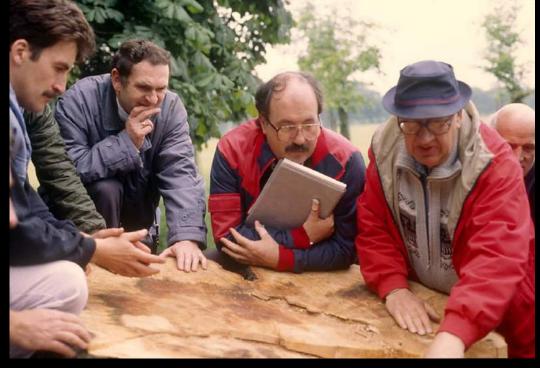

th</sup> Anniv of the Papal visit DAIR ÉIREANNACH
QUERCUS ROBUR

A NAOFACHE
AN PÁPA COIN PÓL II
A CHUIR 29. 9. 1979

#### 1916 Commemorative Avenue (Spring 2016)







#### **Inauguration of Arbor Day** 17<sup>th</sup> Dec 1904



William Dick 1877 -1900



**6 Sycamores planted by** 

**The Irish Forestry Society** (1901-1923)



R.A. Anderson 1900-1923





#### WELLINGTONIA GIGANTEA

PLANTED BY

HER MOST GRACIOUS MAJESTY

QUEEN VICTORIA

AUGUST 1861

PEDUNCULATA
PLANTIED OF MUSSOF

HER MOST CRACIOUS MUSSOF

QUEEN VICTORIA

24 APRIL 1900





First joint project between TCI and OPW with local schools. Dr. Christy Boylan 1st President of the TCI presiding.

One of the last diseased Elm Groves on the Khyber Rd. to be felled



# Dr. Alex Shigo 1990 Workshop The Tree Council of Ireland









#### King Juan Carlos (30<sup>th</sup> June 1986)

President of Hungary (24<sup>th</sup> April 1995)



Queen Elizabeth's
State Visit
(May 2011)

Planting a Fastigiate
Oak

President Obama's Visit

(May 2011)

Planting a Fastigiate
Oak