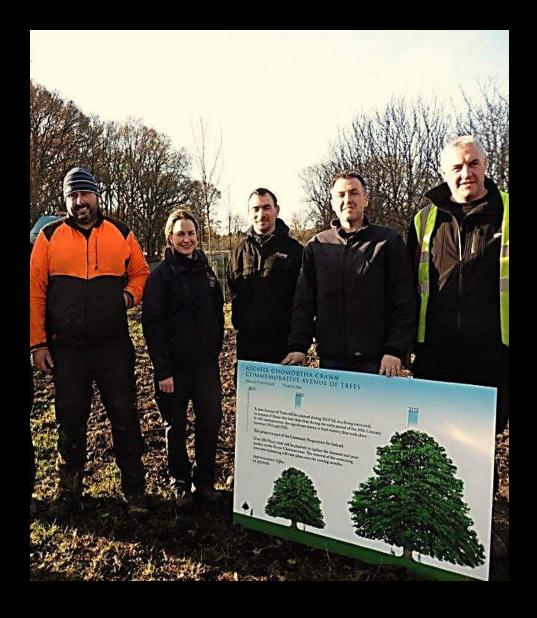

## The Phoenix Park

Dominant Tree Species
Oak Chestnut

Ash Sycamore

Lime Hawthorn

Beech ELM













### The Phoenix Park













#### The Harry Clarke Grove (March 1989)











President Mrs. Robinson Launch of Acorn Month 5<sup>th</sup> Nov.1991



Oxfam and Crann planting Central American Week 31st March 1990



Acorn Month organised by Crann





#### **Papal Cross Avenue**

Oak tree planted 27<sup>th</sup> Nov 1989 by an Taoiseach Charles J. Haughey T.D to mark the 10<sup>th</sup> Anniv of the Papal visit DAIR ÉIREANNACH
QUERCUS ROBUR

A NAOFACHE
AN PÁPA COIN PÓL II
A CHUIR 29. 9. 1979

#### 1916 Commemorative Avenue (Spring 2016)







#### **Inauguration of Arbor Day** 17<sup>th</sup> Dec 1904



William Dick 1877 -1900



**6 Sycamores planted by** 

**The Irish Forestry Society** (1901-1923)



R.A. Anderson 1900-1923





#### WELLINGTONIA GIGANTEA

PLANTED BY

HER MOST GRACIOUS MAJESTY

QUEEN VICTORIA

AUGUST 1861

PEDUNCULATA
PLANTIED OF MUSSOF

HER MOST CRACIOUS MUSSOF

QUEEN VICTORIA

24 APRIL 1900





First joint project between TCI and OPW with local schools. Dr. Christy Boylan 1st President of the TCI presiding.

One of the last diseased Elm Groves on the Khyber Rd. to be felled



# Dr. Alex Shigo 1990 Workshop The Tree Council of Ireland









#### King Juan Carlos (30<sup>th</sup> June 1986)

President of Hungary (24<sup>th</sup> April 1995)



Queen Elizabeth's
State Visit
(May 2011)

Planting a