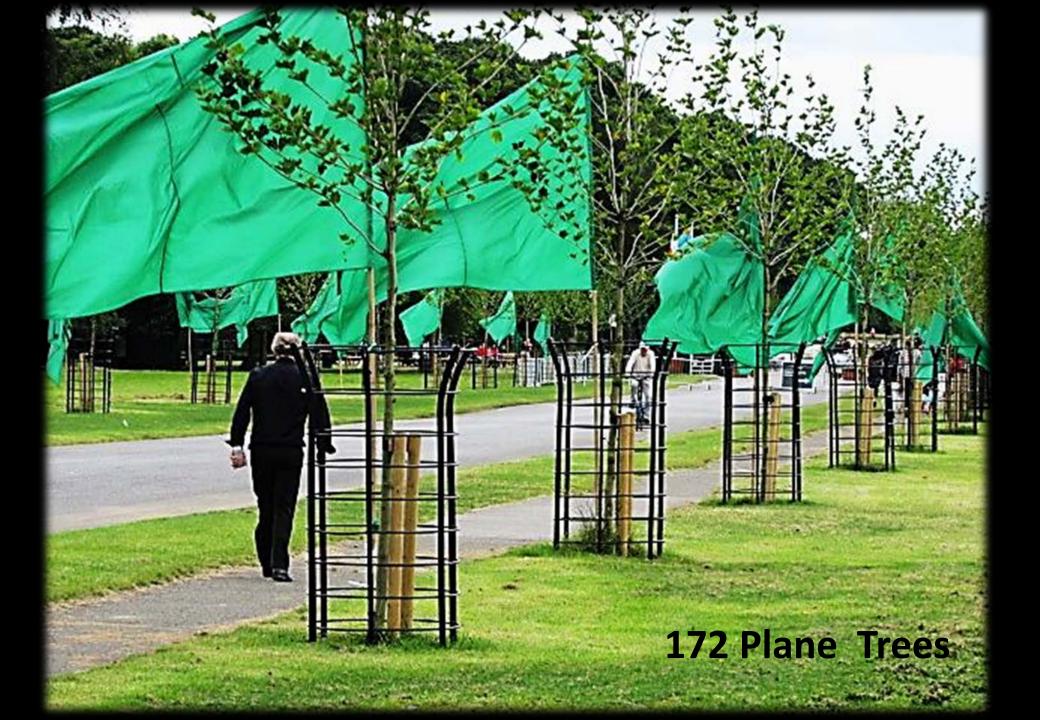

## The Phoenix Park

Dominant Tree Species
Oak Chestnut

Ash Sycamore

Lime Hawthorn

Beech ELM