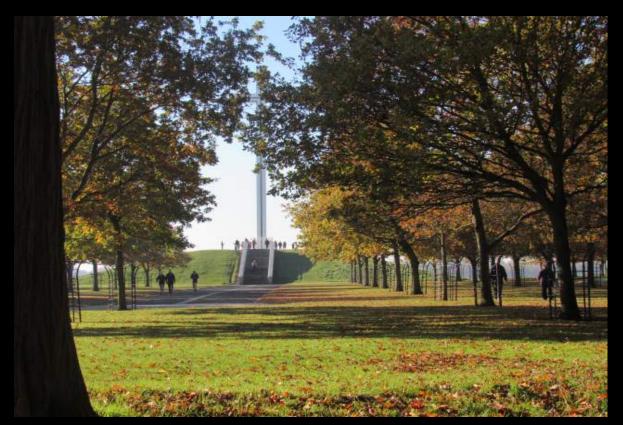

## The Phoenix Park

Dominant Tree Species
Oak Chestnut

Ash Sycamore

Lime Hawthorn

Beech ELM













### The Phoenix Park













#### The Harry Clarke Grove (March 1989)











President Mrs. Robinson Launch of Acorn Month 5<sup>th</sup> Nov.1991



Oxfam and Crann planting Central American Week 31st March 1990



Acorn Month organised by Crann





#### **Papal Cross Avenue**

Oak tree planted 27<sup>th</sup> Nov 1989 by an Taoiseach Charles J. Haughey T.D to mark the 10<sup>th</sup> Anniv of the Papal visit DAIR ÉIREANNACH
QUERCUS ROBUR

A NAOFACHE
AN PÁPA COIN PÓL II
A CHUIR 29. 9. 1979

#### 1916 Commemorative Avenue (Spring 2016)







#### **Inauguration of Arbor Day** 17<sup>th</sup> Dec 1904



William Dick 1877 -1900



**6 Sycamores planted by** 

**The Irish Forestry Society** (1901-1923)



R.A. Anderson 1900-1923





#### WELLINGTONIA GIGANTEA

PLANTED BY

HER MOST GRACIOUS MAJESTY

QUEEN VICTORIA

AUGUST 1861

PEDUNCULATA
PLANTIED OF MUSSOF

HER MOST CRACIOUS MUSSOF

QUEEN VICTORIA

24 APRIL 1900





First joint project between TCI and OPW with local schools. Dr. Christy Boylan 1st President of the TCI presiding.