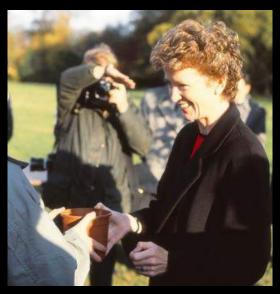

#### King Juan Carlos (30<sup>th</sup> June 1986)

President of Hungary (24<sup>th</sup> April 1995)

Queen Elizabeth's
State Visit
(May 2011)

Planting a Fastigiate
Oak

President Obama's Visit

(May 2011)

Planting a Fastigiate
Oak