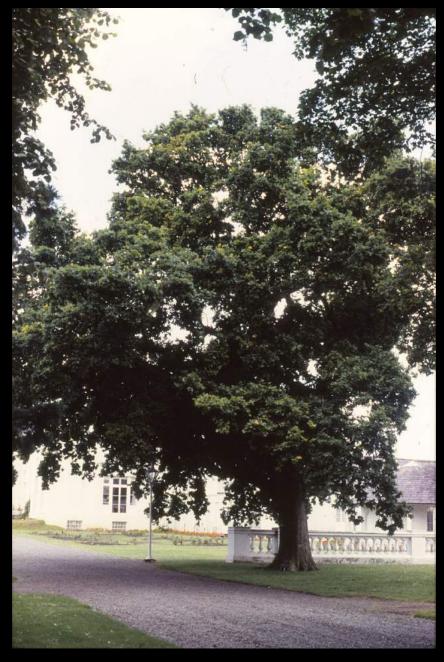

#### **Papal Cross Avenue**

Oak tree planted 27<sup>th</sup> Nov 1989 by an Taoiseach Charles J. Haughey T.D to mark the 10<sup>th</sup> Anniv of the Papal visit DAIR ÉIREANNACH
QUERCUS ROBUR

A NAOFACHE
AN PÁPA COIN PÓL II
A CHUIR 29. 9. 1979