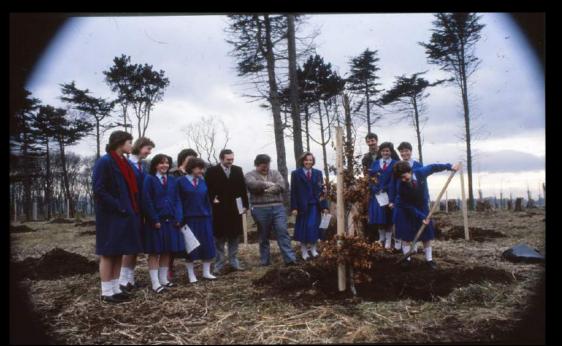

24 APRIL 1900

First joint project between TCI and OPW with local schools. Dr. Christy Boylan 1st President of the TCI presiding.

One of the last diseased Elm Groves on the Khyber Rd. to be felled