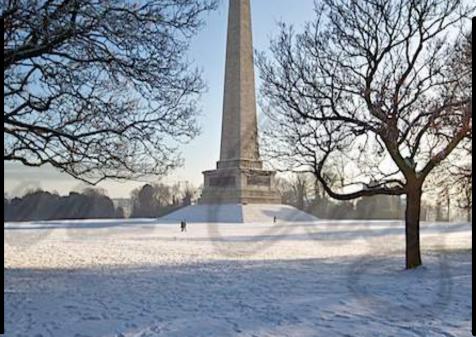

#### **Papal Cross Avenue**

Oak tree planted 27<sup>th</sup> Nov 1989 by an Taoiseach Charles J. Haughey T.D to mark the 10<sup>th</sup> Anniv of the Papal visit DAIR ÉIREANNACH
QUERCUS ROBUR

A NAOFACHE
AN PÁPA COIN PÓL II
A CHUIR 29. 9. 1979