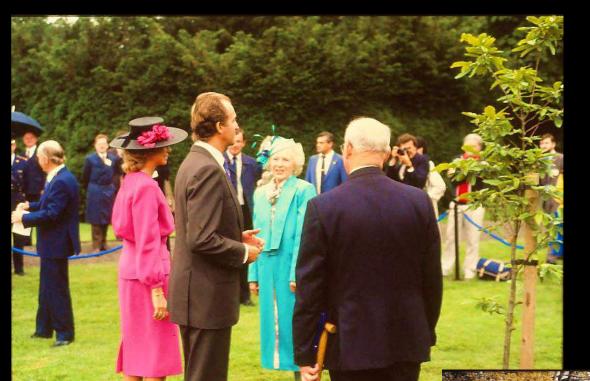

#### King Juan Carlos (30<sup>th</sup> June 1986)

President of Hungary (24<sup>th</sup> April 1995)

Queen Elizabeth's
State Visit
(May 2011)

Planting a Fastigiate
Oak

President Obama's Visit

(May 2011)

Planting a Fastigiate
Oak