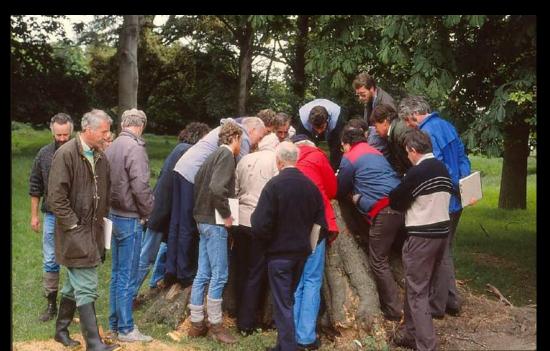

</sup> Anniv of the Papal visit DAIR ÉIREANNACH
QUERCUS ROBUR

A NAOFACHE
AN PÁPA COIN PÓL II
A CHUIR 29. 9. 1979

#### 1916 Commemorative Avenue (Spring 2016)







#### **Inauguration of Arbor Day** 17<sup>th</sup> Dec 1904



William Dick 1877 -1900



**6 Sycamores planted by** 

**The Irish Forestry Society** (1901-1923)



R.A. Anderson 1900-1923





#### WELLINGTONIA GIGANTEA

PLANTED BY

HER MOST GRACIOUS MAJESTY

QUEEN VICTORIA

AUGUST 1861

PEDUNCULATA
PLANTIED OF MUSSOF

HER MOST CRACIOUS MUSSOF

QUEEN VICTORIA

24 APRIL 1900





First joint project between TCI and OPW with local schools. Dr. Christy Boylan 1st President of the TCI presiding.

One of the last diseased Elm Groves on the Khyber Rd. to be felled



# Dr. Alex Shigo 1990 Workshop The Tree Council of Ireland









#### King Juan Carlos (30<sup>th</sup> June 1986)

President of Hungary (24<sup>th</sup> April 1995)



Queen Elizabeth's
State Visit
(May 2011)

Planting a Fastigiate
Oak

President Obama's Visit

(May 2011)

Planting a Fastigiate
Oak