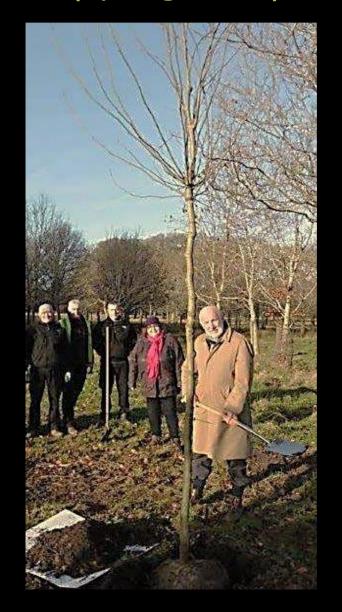

## The Phoenix Park

Dominant Tree Species
Oak Chestnut

Ash Sycamore

Lime Hawthorn

Beech ELM













### The Phoenix Park













#### The Harry Clarke Grove (March 1989)











President Mrs. Robinson Launch of Acorn Month 5<sup>th</sup> Nov.1991



Oxfam and Crann planting Central American Week 31st March 1990



Acorn Month organised by Crann





#### **Papal Cross Avenue**

Oak tree planted 27<sup>th</sup> Nov 1989 by an Taoiseach Charles J. Haughey T.D to mark the 10<sup>th</sup> Anniv of the Papal visit DAIR ÉIREANNACH
QUERCUS ROBUR

A NAOFACHE
AN PÁPA COIN PÓL II
A CHUIR 29. 9. 1979

#### 1916 Commemorative Avenue (Spring 2016)







#### **Inauguration of Arbor Day** 17<sup>th</sup> Dec 1904



William Dick 1877 -1900



**6 Sycamores planted by** 

**The Irish Forestry Society** (1901-1923)



R.A. Anderson 1900-1923





#### WELLINGTONIA GIGANTEA

PLANTED BY

HER MOST GRACIOUS MAJESTY

QUEEN VICTORIA

AUGUST 1861

PEDUNCULATA
PLANTIED OF MUSSOF

HER MOST CRACIOUS MUSSOF

QUEEN VICTORIA

24 APRIL 1900





First joint project between TCI and OPW with local schools. Dr. Christy Boylan 1st President of the TCI presiding.

One of the last diseased Elm Groves on the Khyber Rd. to be felled



# Dr. Alex Shigo 1990 Workshop The Tree Council of Ireland









#### King Juan Carlos (30<sup>th</sup> June 1986)

President of Hungary (24<sup>th</sup> April 1995)



Queen Elizabeth's
State Visit
(May 2011)

Planting a Fa