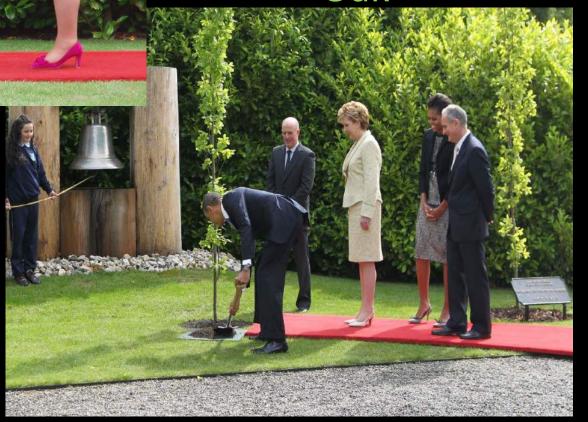

#### King Juan Carlos (30<sup>th</sup> June 1986)

President of Hungary (24<sup>th</sup> April 1995)

Queen Elizabeth's
State Visit
(May 2011)

Planting a Fastigiate
Oak

President Obama's Visit

(May 2011)

Planting a Fastigiate
Oak