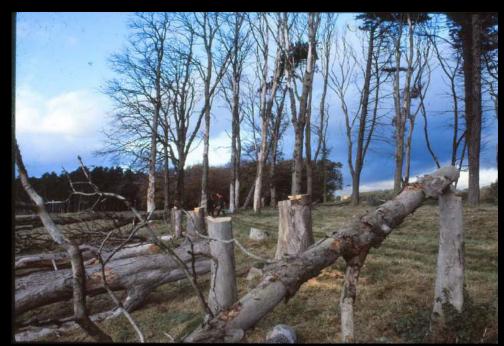

24 APRIL 1900

First joint project between TCI and OPW with local schools. Dr. Christy Boylan 1st President of the TCI presiding.

One of the last diseased Elm Groves on the Khyber Rd. to be felled

# Dr. Alex Shigo 1990 Workshop The Tree Council of Ireland