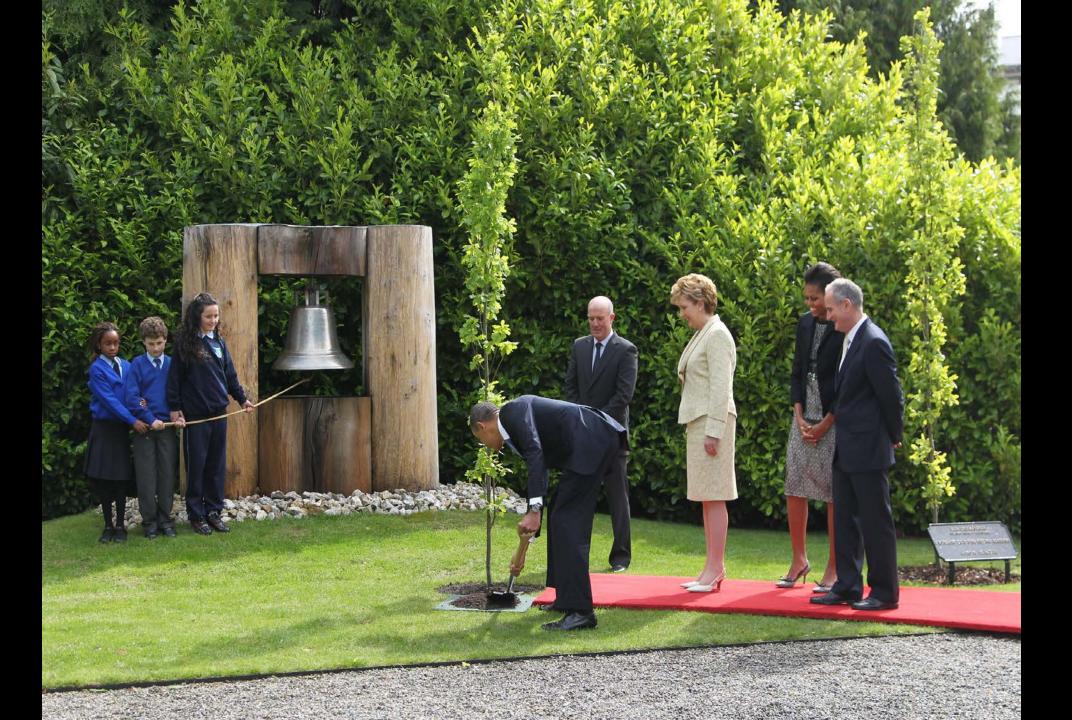

#### King Juan Carlos (30<sup>th</sup> June 1986)

President of Hungary (24<sup>th</sup> April 1995)

Queen Elizabeth's
State Visit
(May 2011)

Planting a Fastigiate
Oak

President Obama's Visit

(May 2011)

Planting a Fastigiate
Oak