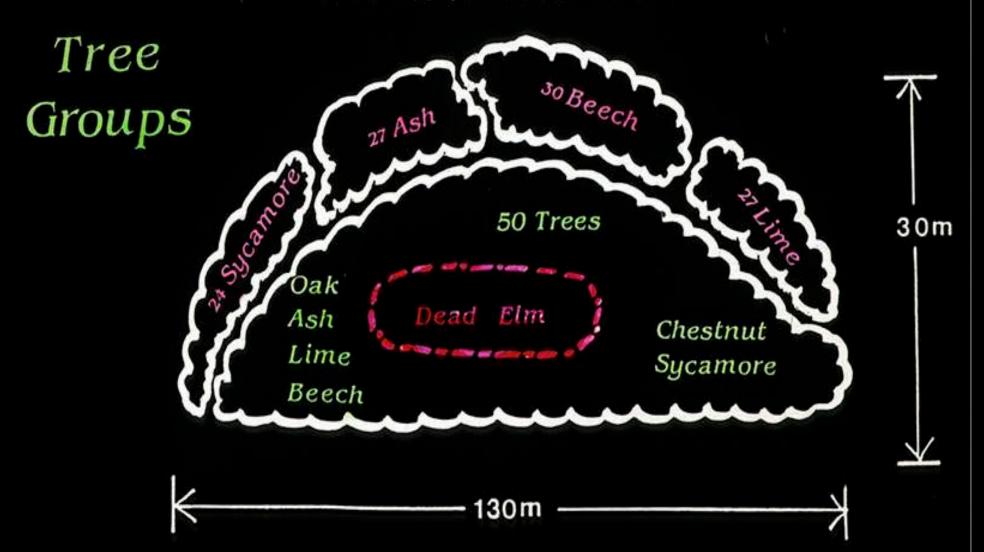

## The Phoenix Park

Dominant Tree Species
Oak Chestnut

Ash Sycamore

Lime Hawthorn

Beech ELM