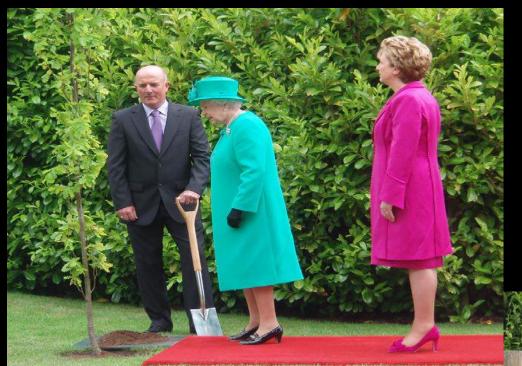

#### King Juan Carlos (30<sup>th</sup> June 1986)

President of Hungary (24<sup>th</sup> April 1995)

Queen Elizabeth's
State Visit
(May 2011)

Planting a Fastigiate
Oak

President Obama's Visit

(May 2011)

Planting a Fastigiate
Oak