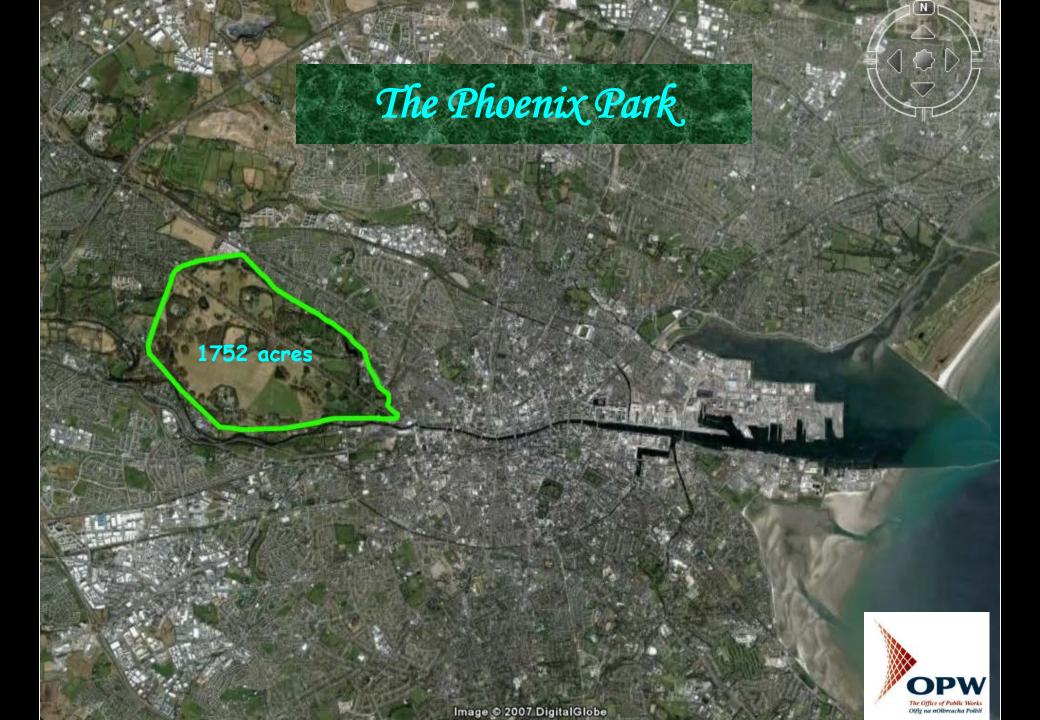

## The Phoenix Park

Dominant Tree Species
Oak Chestnut

Ash Sycamore

Lime Hawthorn

Beech ELM