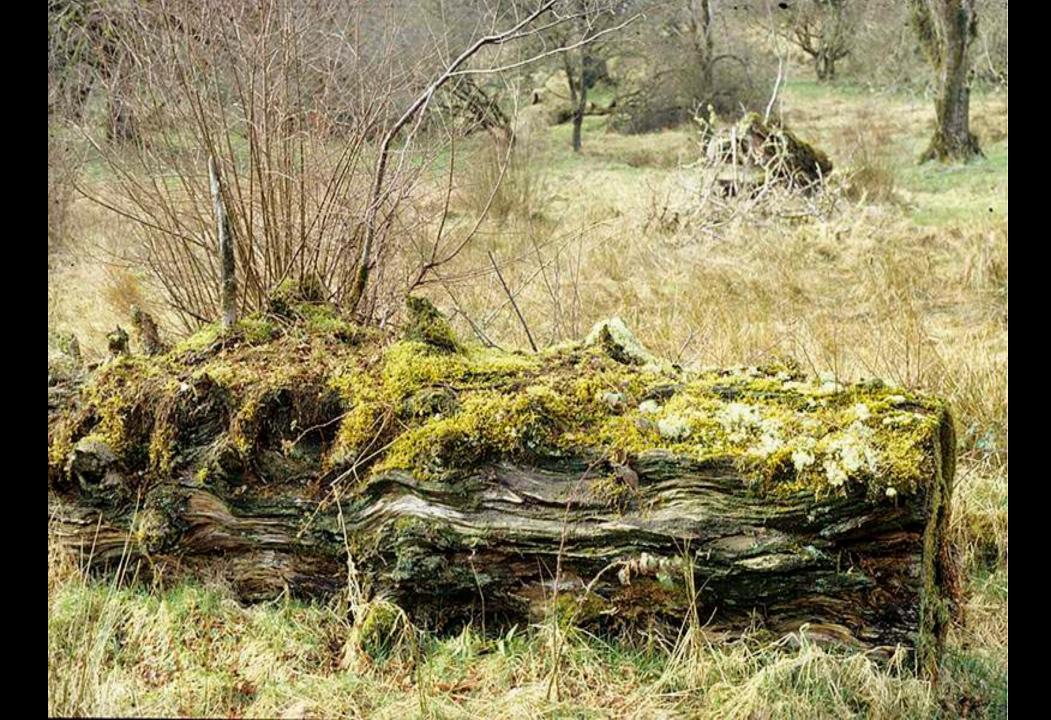

24 APRIL 1900

First joint project between TCI and OPW with local schools. Dr. Christy Boylan 1st President of the TCI presiding.

One of the last diseased Elm Groves on the Khyber Rd. to be felled