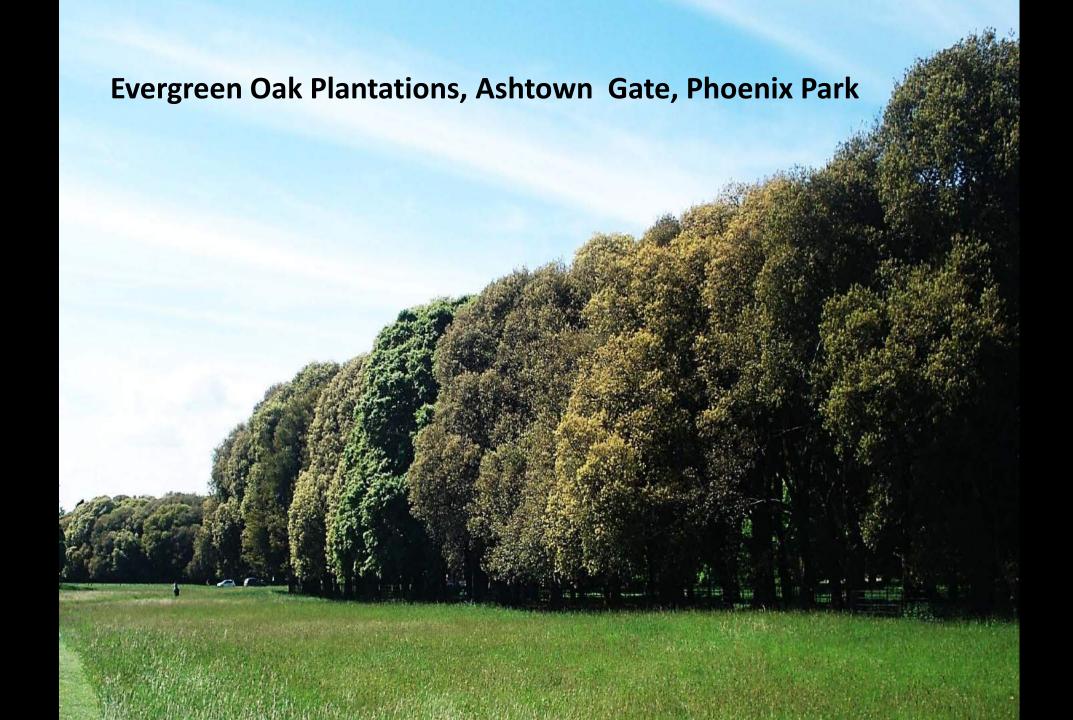

## The Phoenix Park

Dominant Tree Species
Oak Chestnut

Ash Sycamore

Lime Hawthorn

Beech ELM