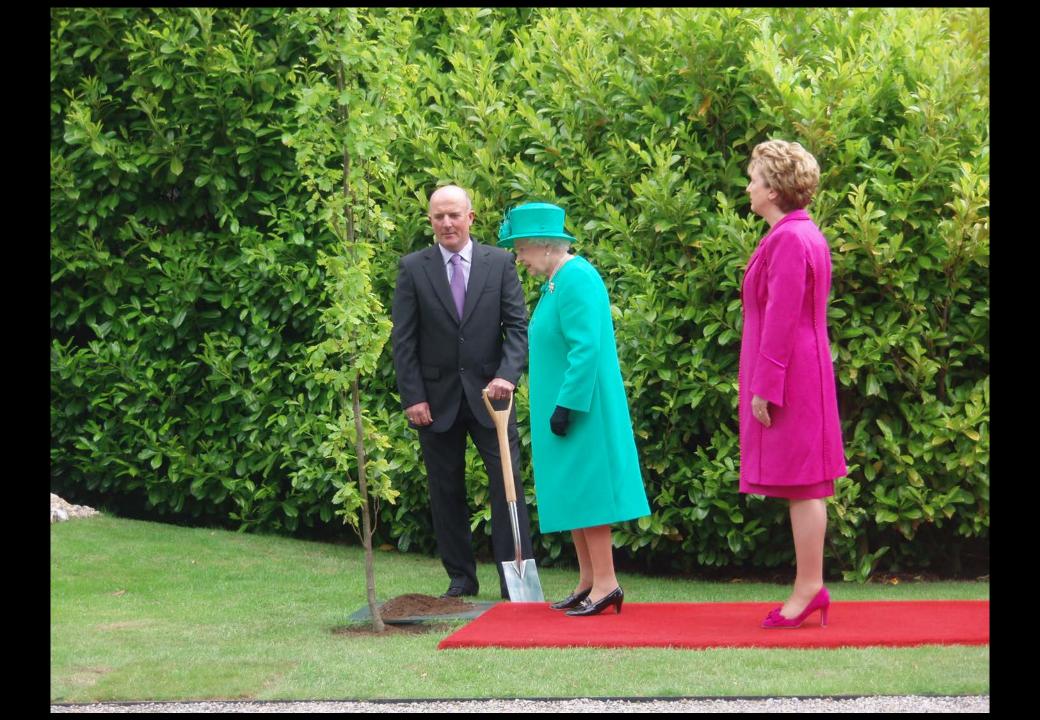

#### King Juan Carlos (30<sup>th</sup> June 1986)

President of Hungary (24<sup>th</sup> April 1995)

Queen Elizabeth's
State Visit
(May 2011)

Planting a Fastigiate
Oak

President Obama's Visit

(May 2011)

Planting a Fastigiate
Oak