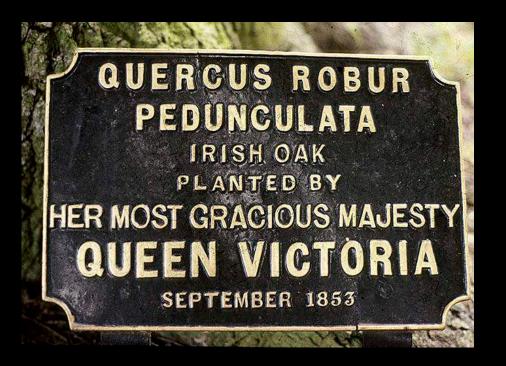

#### WELLINGTONIA GIGANTEA

PLANTED BY

HER MOST GRACIOUS MAJESTY

QUEEN VICTORIA

AUGUST 1861

PEDUNCULATA
PLANTIED OF MUSSOF

HER MOST CRACIOUS MUSSOF

QUEEN VICTORIA