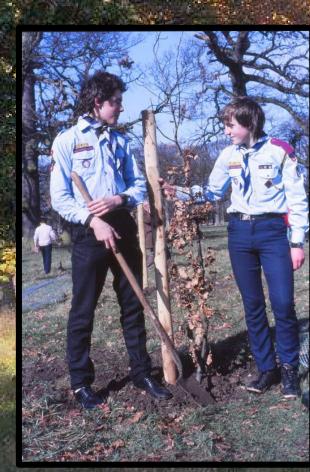

#### The Harry Clarke Grove (March 1989)

President Mrs. Robinson Launch of Acorn Month 5<sup>th</sup> Nov.1991

Oxfam and Crann planting Central American Week 31st March 1990

Acorn Month organised by Crann