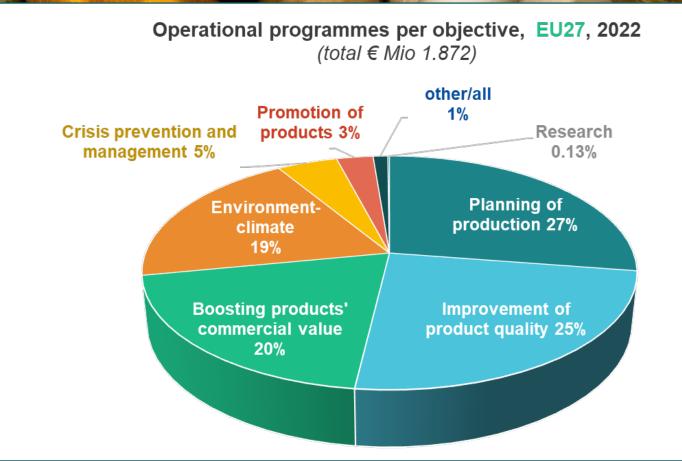

2022/126) of POs implementing operational programmes
- Organisational rate



# Value of the production marketed in fresh and processed





# Value of the production marketed in fresh and processed per Member State





# Organisational rate / Value of production marketed in fresh and processed / Value of production EU27





# Organisational rate per Member State





# Value of marketed production (Articles 31 and 32 of Regulation (EU) 2022/126)









# Number of (T)POs vs. Number of Operational Programmes





# **Operational programmes per Member State**





# **Evolution of CMO operational programmes**

### Total number of operational programmes (EU27) approved under CMO





# Operational programmes' expenditure per Member States





### Operational programmes per objectives





### **Operational programmes per measures**





### **Operational programmes: environmental measures**





# Operational programmes: crisis prevention and management measures