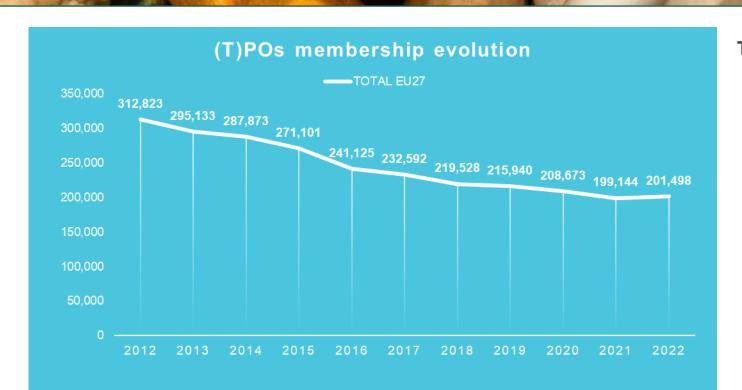

# PRODUCER ORGANISATIONS



# **Producer Organisations - National and Transnational**





# **Producer Organisations - National and Transnational**







# **Associations of Producer Organisations**





# **Associations of Producer Organisations**







# (T)POs membership evolution







# PRODUCTION VALUES

- Value of EU27 production (Eurostat)
- Value of the production marketed by all POs in fresh and processed
- Value of marketed production (Articles 31 and 32 of Delegated Regulation (EU) 2022/126) of POs implementing operational programmes
- Organisational rate



# Value of the production marketed in fresh and processed





# Value of the production marketed in fresh and processed per Member State





# Organisational rate / Value of production marketed in fresh and processed / Value of production EU27





# Organisational rate per Member State





# Value of marketed production (Articles 31 and 32 of Regulation (EU) 2022/126)









# Number of (T)POs vs. Number of Operational Programmes





# **Operational programmes per Member State**





# **Evolutio