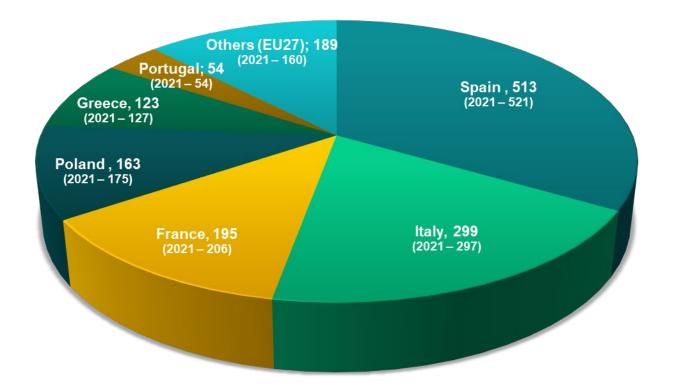

# PRODUCER ORGANISATIONS



# **Producer Organisations - National and Transnational**





# **Producer Organisations - National and Transnational**







# **Associations of Producer Organisations**





# **Associations of Producer Organisations**







# (T)POs membership evolution







# PRODUCTION VALUES

- Value of EU27 production (Eurostat)
- Value of the production marketed by all POs in fresh and processed
- Value of marketed production (Articles 31 and 32 of Delegated Regulation (EU) 2022/126) of POs implementing operational programmes
- Organisational rate



# Value of the production marketed in fresh and processed





# Value of the production marketed in fresh and processed per Member State





# Organisational rate / Value of production marketed in fresh and processed / Value of production EU27





# Organisational rate per Member State





# Value of marketed production (Articles 31 and 32 of Regulation (EU) 2022/1