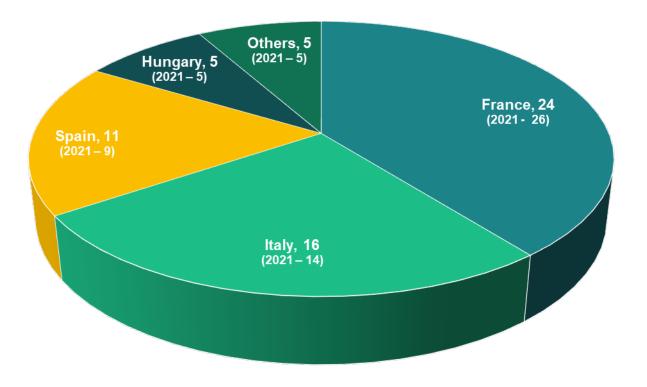

# PRODUCER ORGANISATIONS



# **Producer Organisations - National and Transnational**





# **Producer Organisations - National and Transnational**







# **Associations of Producer Organisations**





# **Associations of Producer Organisations**







# (T)POs membership evolution







# PRODUCTION VALUES

- Value of EU27 production (Eurostat)
- Value of the production marketed by all POs in fresh and processed
- Value of marketed production (Articles 31 and 32 of Delegated Regulation (EU) 2022/126) of POs implementing operational programmes
- Organisational rate



# Value of the production marketed in fresh and processed





# Value of the production marketed in fresh and processed per Member State





# Organisational rate / Value of production marketed in fresh and processed / Value of production EU27





# Organisational rate per Member State





# Value of marketed production (Articles 31 and 32 of Regulation (EU) 2022/126)









# Number of (T)POs vs. Number of Operational Programmes





# **Operational programmes p