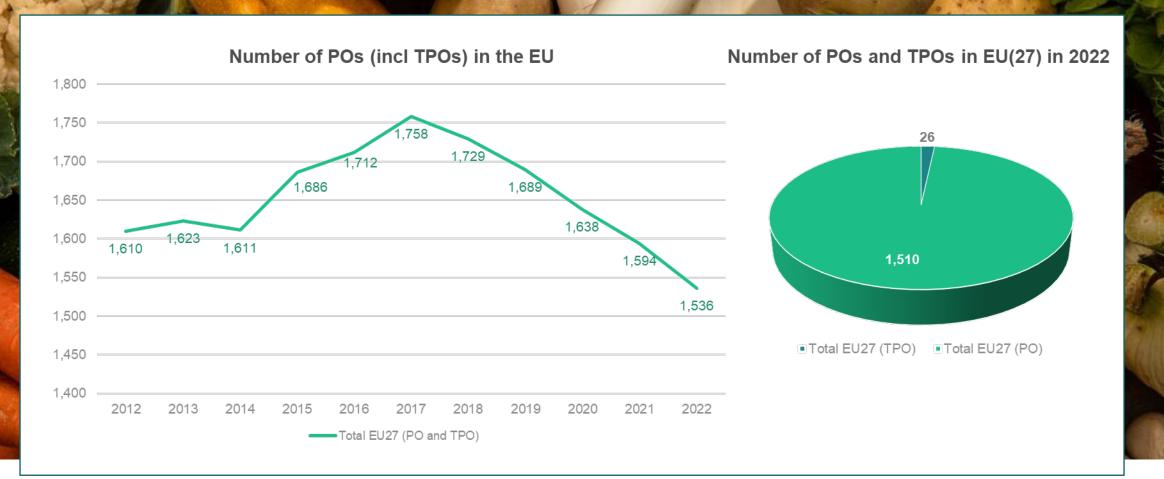

# PRODUCER ORGANISATIONS



# **Producer Organisations - National and Transnational**





# **Producer Organisations - National and Transnational**







# **Associations of Producer Organisations**





# **Associations of Producer Organisations**







# (T)POs membership evolution







# PRODUCTION VALUES

- Value of EU27 production (Eurostat)
- Value of the production marketed by all POs in fresh and processed
- Value of marketed production (Articles 31 and 32 of Delegated Regulation (EU) 2022/126) of POs implementing operational programmes
- Organisational rate



# Value of the production marketed in fresh and processed





# Value of the production marketed in fresh and processed per Member State





# Organisational rate / Value of production marketed in fresh and processed / Value of production EU27





# Organisational rate per Member State





# Value of