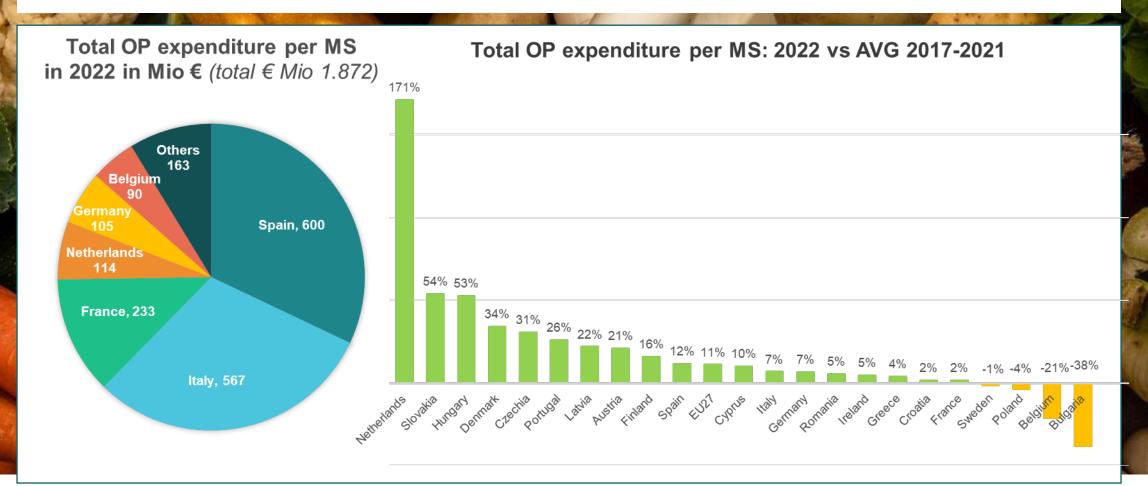

Articles 31 and 32 of Delegated Regulation (EU) 2022/126) of POs implementing operational programmes
- Organisational rate



# Value of the production marketed in fresh and processed





# Value of the production marketed in fresh and processed per Member State





# Organisational rate / Value of production marketed in fresh and processed / Value of production EU27





# Organisational rate per Member State





# Value of marketed production (Articles 31 and 32 of Regulation (EU) 2022/126)









# Number of (T)POs vs. Number of Operational Programmes





# **Operational programmes per Member State**





# **Evolution of CMO operational programmes**

### Total number of operational programmes (EU27) approved under CMO





# Operational programmes' expenditure per Member States





### Operational programmes per objectives





### **Operational programmes per measures**





### **Operational programmes: environmental measures**





# Operational programmes: crisis prevention and management measures