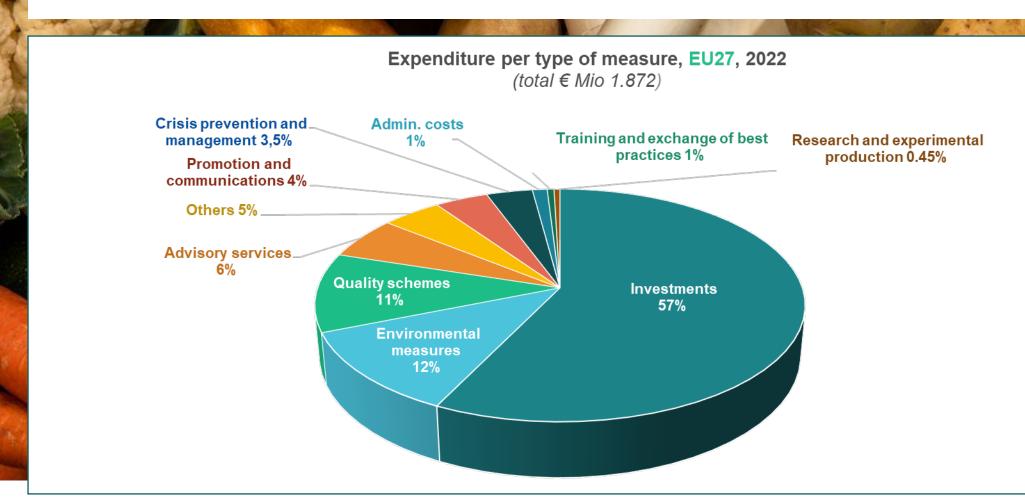

mmes
- Organisational rate



# Value of the production marketed in fresh and processed





# Value of the production marketed in fresh and processed per Member State





# Organisational rate / Value of production marketed in fresh and processed / Value of production EU27





# Organisational rate per Member State





# Value of marketed production (Articles 31 and 32 of Regulation (EU) 2022/126)









# Number of (T)POs vs. Number of Operational Programmes





# **Operational programmes per Member State**





# **Evolution of CMO operational programmes**

### Total number of operational programmes (EU27) approved under CMO





# Operational programmes' expenditure per Member States





### Operational programmes per objectives





### **Operational programmes per measures**





### **Operational programmes: environmental measures**





# Operational programmes: crisis prevention and management measures