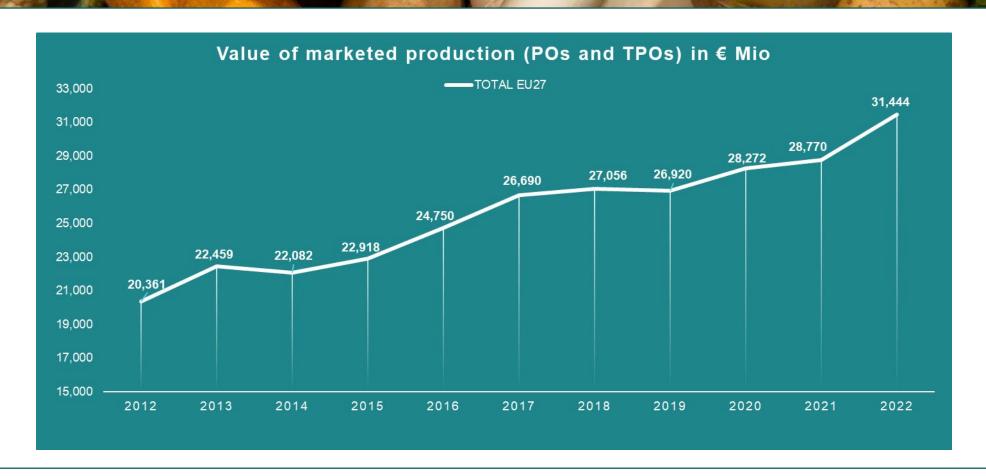

# PRODUCER ORGANISATIONS



# **Producer Organisations - National and Transnational**





# **Producer Organisations - National and Transnational**







# **Associations of Producer Organisations**





# **Associations of Producer Organisations**







# (T)POs membership evolution







# PRODUCTION VALUES

- Value of EU27 production (Eurostat)
- Value of the production marketed by all POs in fresh and processed
- Value of marketed production (Articles 31 and 32 of Delegated Regulation (EU) 2022/126) of POs implementing operational programmes
- Organisational rate



# Value of the production marketed in fresh and processed





# Value of the production marketed in fresh and processed per Member State





# Organisational rate / Value of production marketed in fresh and processed / Value of production EU27





# Organisational rate per Member State





# Value of marketed production (Articles 31 and 32 of Regulation (EU) 2022/126)









# Number of (T)POs vs. Number of Operational Programmes





# **Operational programmes per Member State**





# **Evolution of CMO operational programmes**

### Total number of operational programmes (EU27) approved under CMO





# Operational programmes' expenditure per Member States





### Operational programmes per objectives





### **Operational programmes per measures**





### **Operational programmes: environmental measures**





# Operational programmes: