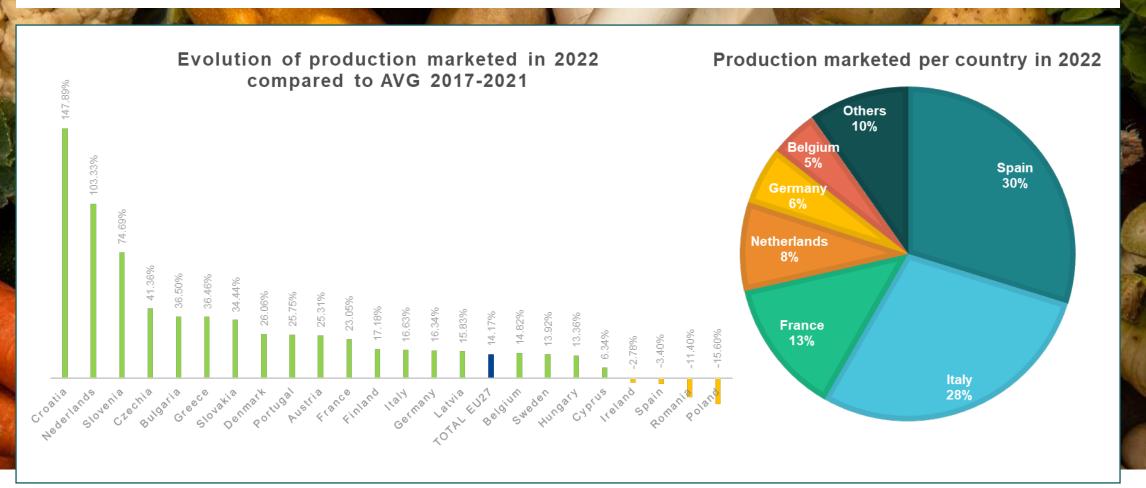

# Value of the production marketed in fresh and processed

# Value of the production marketed in fresh and processed per Member State