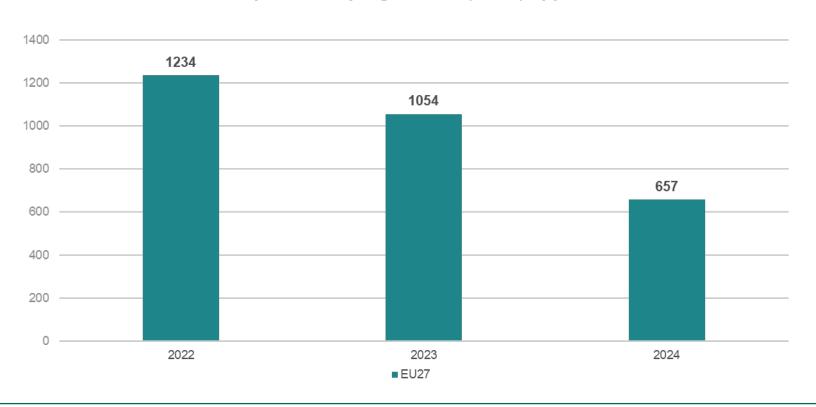

l POs in fresh and processed
- Value of marketed production (Articles 31 and 32 of Delegated Regulation (EU) 2022/126) of POs implementing operational programmes
- Organisational rate



# Value of the production marketed in fresh and processed





# Value of the production marketed in fresh and processed per Member State





# Organisational rate / Value of production marketed in fresh and processed / Value of production EU27





# Organisational rate per Member State





# Value of marketed production (Articles 31 and 32 of Regulation (EU) 2022/126)









# Number of (T)POs vs. Number of Operational Programmes





# **Operational programmes per Member State**





# **Evolution of CMO operational programmes**

### Total number of operational programmes (EU27) approved under CMO





# Operational programmes' expenditure per Member States





### Operational programmes per objectives





### **Operational programmes per measures**





### **Operational programmes: environmental measures**





# Operational programmes: crisis prevention and management measures