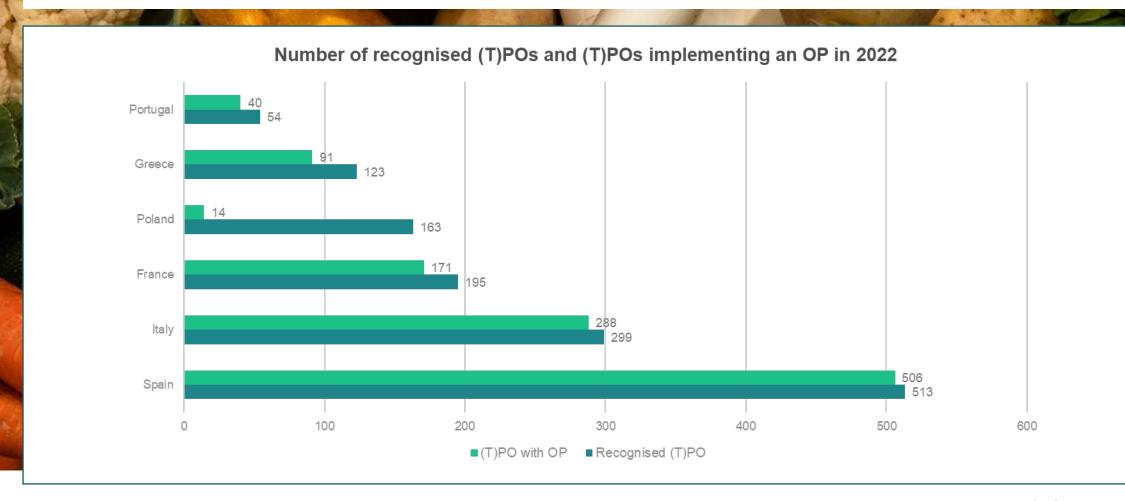

of Producer Organisations**







# (T)POs membership evolution







# PRODUCTION VALUES

- Value of EU27 production (Eurostat)
- Value of the production marketed by all POs in fresh and processed
- Value of marketed production (Articles 31 and 32 of Delegated Regulation (EU) 2022/126) of POs implementing operational programmes
- Organisational rate



# Value of the production marketed in fresh and processed





# Value of the production marketed in fresh and processed per Member State





# Organisational rate / Value of production marketed in fresh and processed / Value of production EU27





# Organisational rate per Member State





# Value of marketed production (Articles 31 and 32 of Regulation (EU) 2022/126)









# Number of (T)POs vs. Number of Operational Programmes





# **Operational programmes per Member State**





# **Evolution of CMO operational programmes**

### Total number of operational programmes (EU27) approved under CMO





# Operational programmes' expenditure per Member States





### Operational programmes per objectives





### **Operational programmes per measures**





### **Operational programmes: environmental measures**





# Operational programmes: crisis prevention and management measures