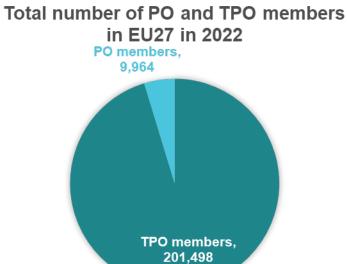

# PRODUCER ORGANISATIONS



# **Producer Organisations - National and Transnational**





# **Producer Organisations - National and Transnational**







# **Associations of Producer Organisations**





# **Associations of Producer Organisations**







# (T)POs membership evolution







# PRODUCTION VALUES

- Value of EU27 production (Eurostat)
- Value of the production marketed by all POs in fresh and processed
- Value of marketed production (Articles 31 and 32 of Delegated Regulation (EU) 2022/126) of POs implementing operational programmes
- Organisational rate



# Value of the production marketed in fresh and processed





# Value of the production marketed in fresh and processed per Member State





# Organisational rate / Value of production marketed in fresh and processed / Value of production EU27





# Organisational rate per Member State





# Value of marketed production (Articles 31 and 32 of Regulation (EU) 2022/126)









# Number of (T)POs vs. Number of Operational Programmes





# **Operational programmes per Member State**





# **Evolution