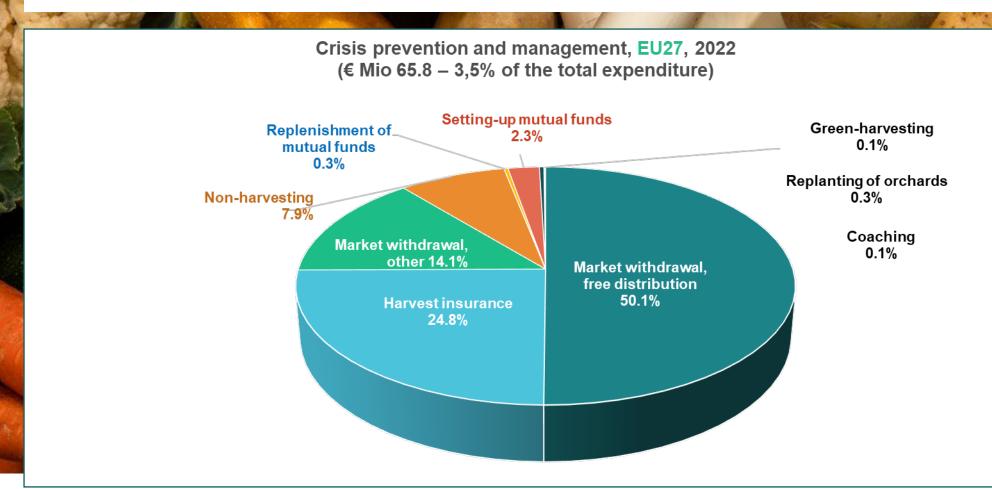

esh and processed per Member State





# Organisational rate / Value of production marketed in fresh and processed / Value of production EU27





# Organisational rate per Member State





# Value of marketed production (Articles 31 and 32 of Regulation (EU) 2022/126)









# Number of (T)POs vs. Number of Operational Programmes





# **Operational programmes per Member State**





# **Evolution of CMO operational programmes**

### Total number of operational programmes (EU27) approved under CMO





# Operational programmes' expenditure per Member States





### Operational programmes per objectives





### **Operational programmes per measures**





### **Operational programmes: environmental measures**





# Operational programmes: crisis prevention and management measures