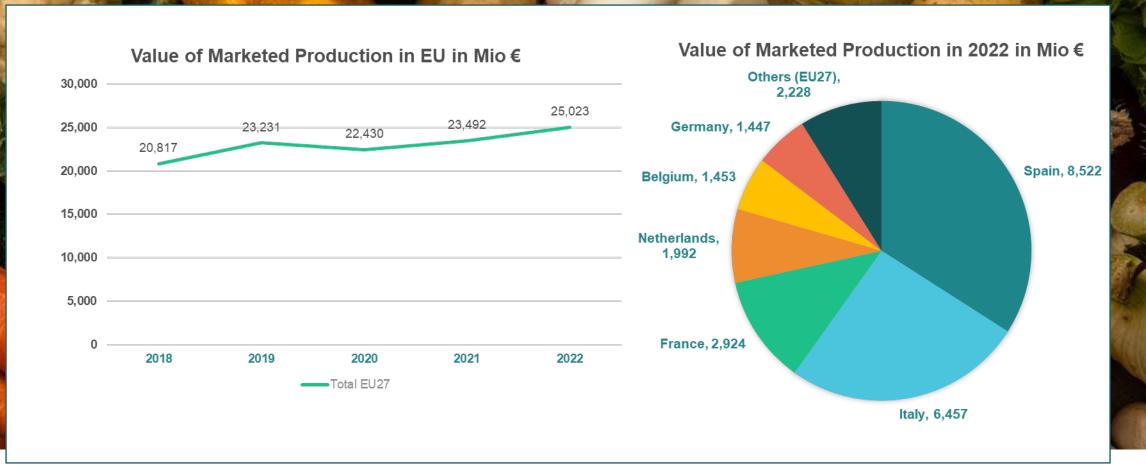

**Associations of Producer Organisations**





# **Associations of Producer Organisations**







# (T)POs membership evolution







# PRODUCTION VALUES

- Value of EU27 production (Eurostat)
- Value of the production marketed by all POs in fresh and processed
- Value of marketed production (Articles 31 and 32 of Delegated Regulation (EU) 2022/126) of POs implementing operational programmes
- Organisational rate



# Value of the production marketed in fresh and processed





# Value of the production marketed in fresh and processed per Member State





# Organisational rate / Value of production marketed in fresh and processed / Value of production EU27





# Organisational rate per Member State





# Value of marketed production (Articles 31 and 32 of Regulation (EU) 2022/126)









# Number of (T)POs vs. Number of Operational Programmes





# **Operational programmes per Member State**





# **Evolution of CMO operational programmes**

### Total number of operational programmes (EU27) approved under CMO





# Operational programmes' expenditure per Member States





### Operational programmes per objectives





### **Operational programmes per measures**





### **Operational programmes: environmental measures**





# Operational programmes: crisis prevention and management measures