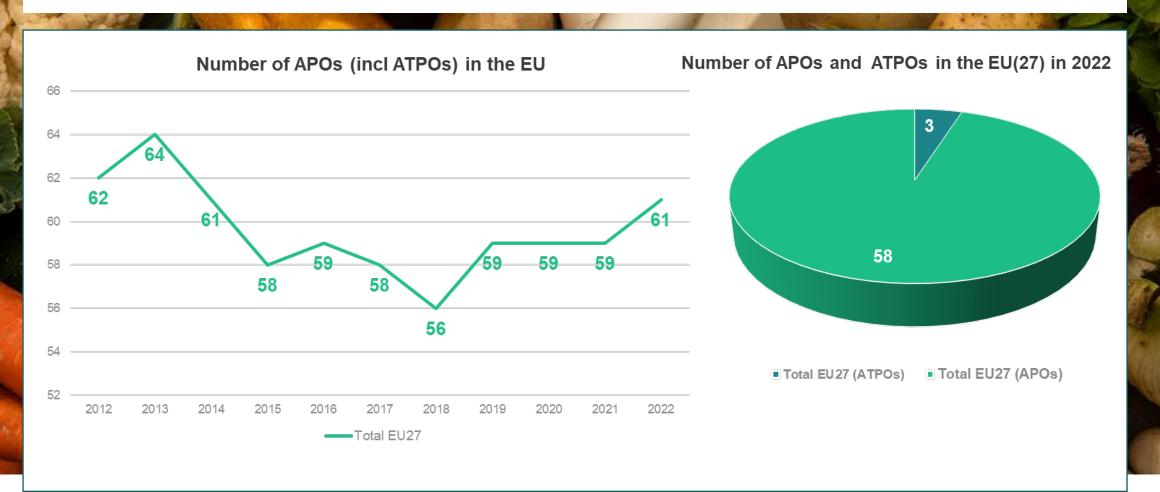

# PRODUCER ORGANISATIONS



# **Producer Organisations - National and Transnational**





# **Producer Organisations - National and Transnational**







# **Associations of Producer Organisations**





# **Associations of Producer Organisations**







# (T)POs membership evolution







# PRODUCTION VALUES

- Value of EU27 production (Eurostat)
- Value of the production marketed by all POs in fresh and processed
- Value of marketed production (Articles 31 and 32 of Delegated Regulation (EU) 2022/126) of POs implementing operational programmes
- Organisational rate



# Value of the production marketed in fresh and processed





# Value of the production marketed in fresh and processed per Member State





# Organisational rate / Value of production marketed in fresh and processed / Value of production EU27





# Organisational rate per Member State





# Value of marketed production (Articles 31 and 32 of Regulation (EU) 2022/126)









# Number of (T)POs vs. Number of Oper