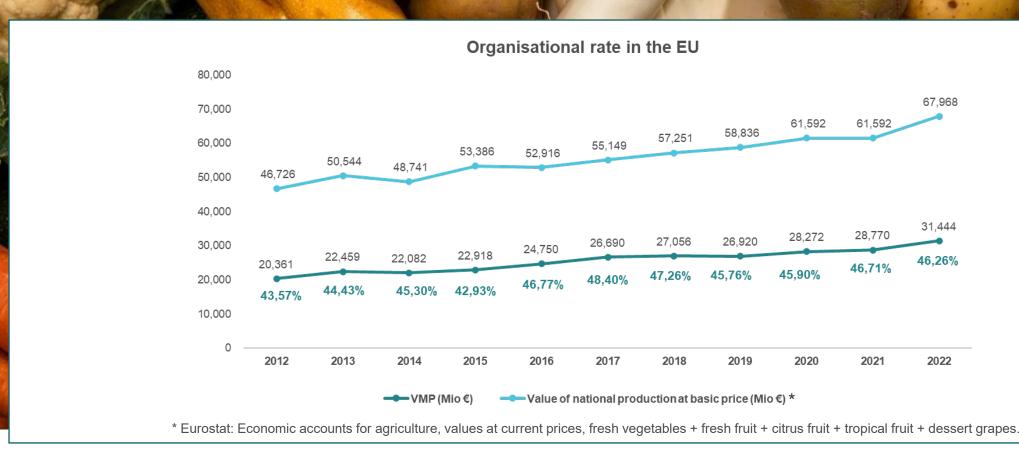

# Organisational rate / Value of production marketed in fresh and processed / Value of production EU27