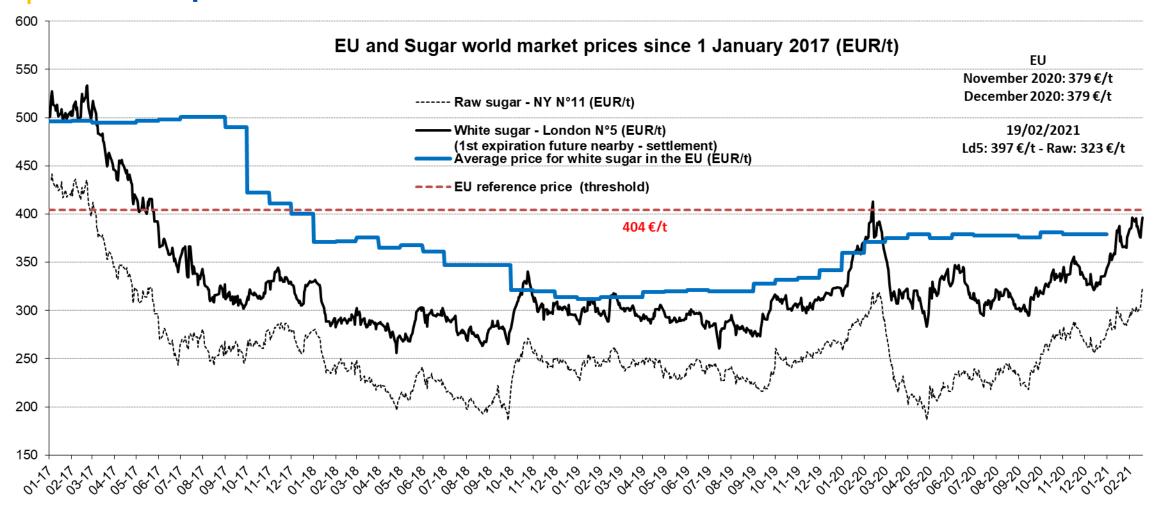

# EU market price for white sugar compared with World price London N°5 (first future - \$/t - €/t)

### London N°5:

- + EUR 36 / tonne compared to previous month or + 11%
- EUR 16 / tonne compared to
  11 month ago in February (- 4%).

#### World prices EU and Sugar world market prices since 1 April 2010 (EUR/t) 700 650 EU 600 November 2020: 379 €/t December 2020: 379 €/t 550 500 19/02/2021 Ld5: 397 €/t - Raw: 323 €/t 450 400 350 300 ----- Raw sugar - NY N°11 (EUR/t) 250 White sugar - London N°5 (EUR/t) (1st expiration future nearby - settlement) Average price for white sugar in the EU (EUR/t) 200 ----EU reference price (threshold) 150

### World prices