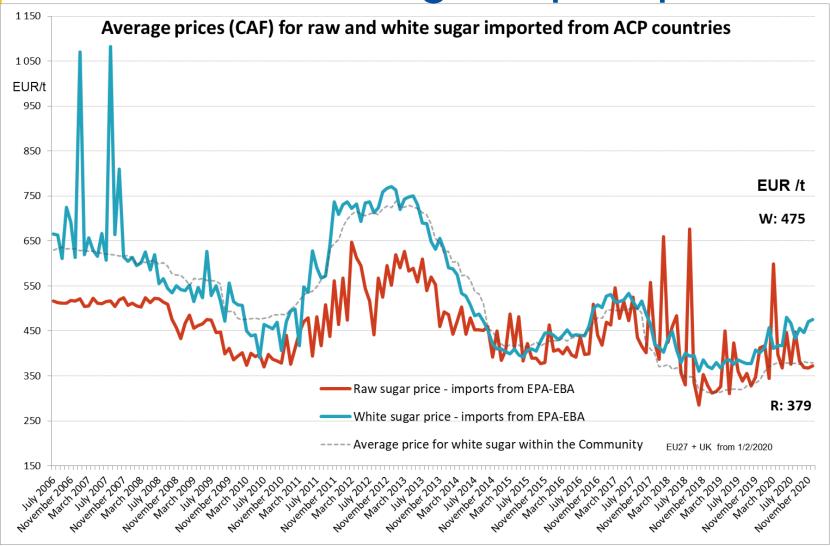

s for white sugar





Differences between EU average price and regional average prices



# EU market price for white sugar compared with World price London N°5 (first future - \$/t - €/t)



### London N°5:

- + EUR 36 / tonne compared to previous month or + 11%
- EUR 16 / tonne compared to
  11 month ago in February (- 4%).



#### World prices EU and Sugar world market prices since 1 April 2010 (EUR/t) 700 650 EU 600 November 2020: 379 €/t December 2020: 379 €/t 550 500 19/02/2021 Ld5: 397 €/t - Raw: 323 €/t 450 400 350 300 ----- Raw sugar - NY N°11 (EUR/t) 250 White sugar - London N°5 (EUR/t) (1st expiration future nearby - settlement) Average price for white sugar in the EU (EUR/t) 200 ----EU reference price (threshold) 150



### World prices





## EPA / EBA average import price





## Sugar Beet Price



### Average price for sugar beet

### Average price for sugar beet:

R 2017/1185 Art 12 (a) - Annex II 1.

Reference period: 1/10/2017 to 30/09/2018

EU weighted average price: EUR 25.7/t

Region 1: EUR 25.1/t (AT - CZ - DK - FI - HU - LT - PL - SE - SK)

Region 2: EUR 25.4/t (BE - DE - FR - UK - NL)

Region 3: EUR 31.7/t (ES-HR-IT-RO)



Differences between EU average price and regional average prices



### Average price for sugar beet

### Average price for sugar beet:

R 2017/1185 Art 12 (a) - Annex II 1.

Reference period: 1/10/2018 to 30/09/2019

EU weighted average price: EUR 23.2/t (EUR -2.5/t or -10% compared to 2017/18)

Region 1: EUR 24.7/t (EUR -0.4/t -2%) (AT - CZ - DK - FI - HU - LT - PL - SE - SK)

Region 2: EUR 22.3/t (EUR -3.1/t -12%) (BE - DE -