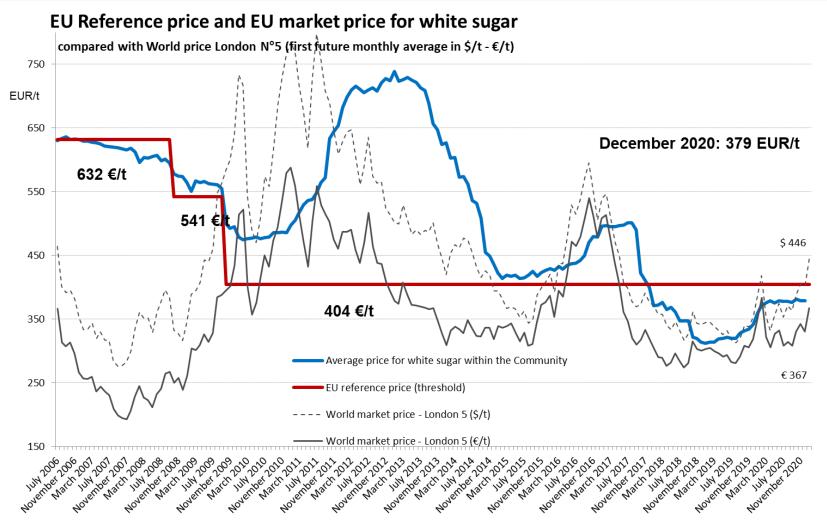

# EU market price for white sugar compared with World price London N°5 (first future - \$/t - €/t)

### London N°5:

- + EUR 36 / tonne compared to previous month or + 11%
- EUR 16 / tonne compared to
  11 month ago in February (- 4%).