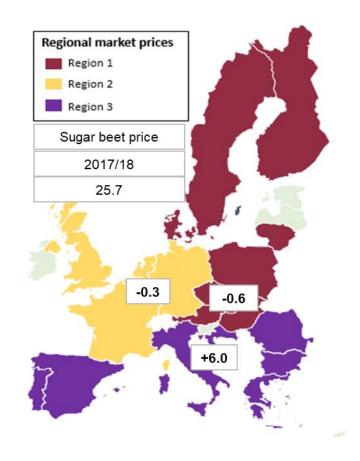

### Average price for sugar beet

### Average price for sugar beet:

R 2017/1185 Art 12 (a) - Annex II 1.

Reference period: 1/10/2017 to 30/09/2018

EU weighted average price: EUR 25.7/t

Region 1: EUR 25.1/t (AT - CZ - DK - FI - HU - LT - PL - SE - SK)

Region 2: EUR 25.4/t (BE - DE - FR - UK - NL)

Region 3: EUR 31.7/t (ES-HR-IT-RO)

Differences between EU average price and regional average prices