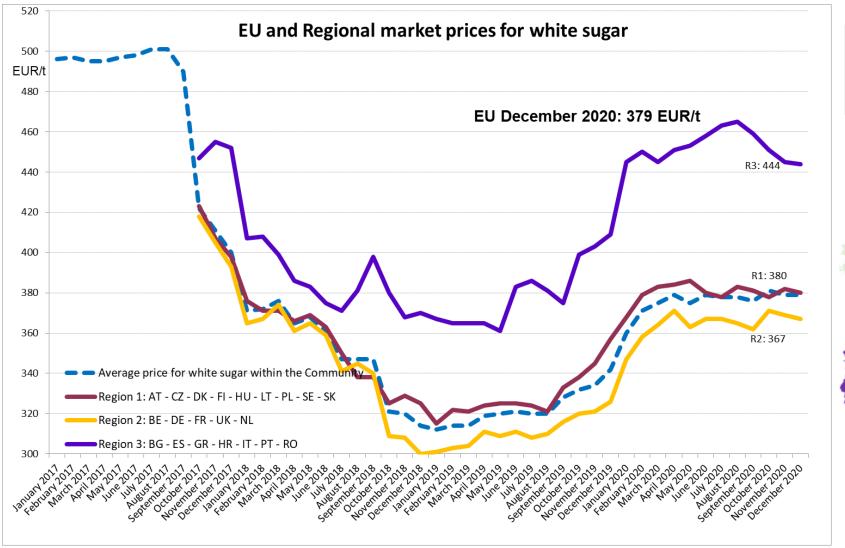

### EU and Regional market prices for white sugar

Commission Regulation - R 2017/1185 Art. 12 (a) - Annex II 1.

#### Average price for white sugar within the Community

Ex-work prices for homogeneous granulated crystal, standard quality, in bulk or big bags

Region 1: AT – CZ – DK – FI – HU – LT – PL – SE – SK

Region 2: BE - DE - FR - UK - NL

Region 3: BG - ES - GR - HR - IT - PT - RO

| in €/t         | EU          |             | Region 1    | Region 2    | Region 3    |
|----------------|-------------|-------------|-------------|-------------|-------------|
|                | average (1) | std dev (2) | average (1) | average (1) | average (1) |
| December 2019  | 342         | 43          | 357         | 326         | 409         |
| January 2020   | 360         | 48          | 368         | 347         | 445         |
| February 2020  | 371         | 47          | 379         | 358         | 450         |
| March 2020     | 375         | 40          | 383         | 364         | 445         |
| April 2020     | 379         | 39          | 384         | 371         | 451         |
| May 2020       | 375         | 40          | 386         | 363         | 453         |
| June 2020      | 379         | 39          | 380         | 367         | 458         |
| July 2020      | 378         | 38          | 378         | 367         | 463         |
| August 2020    | 378         | 41          | 383         | 365         | 465         |
| September 2020 | 376         | 41          | 381         | 362         | 459         |
| October 2020   | 381         | 35          | 378         | 371         | 451         |
| November 2020  | 379         | 33          | 382         | 369         | 445         |
| December 2020  | 379         | 30          | 380         | 367         | 444         |

 + EUR 37 / tonne compared to previous year