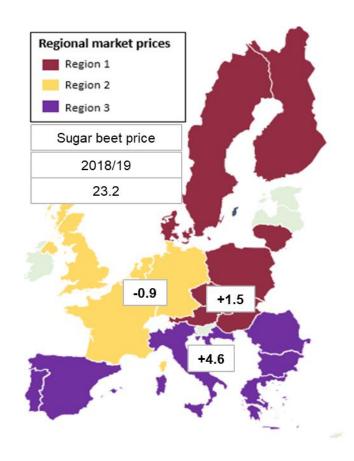

### Average price for sugar beet

### Average price for sugar beet:

R 2017/1185 Art 12 (a) - Annex II 1.

Reference period: 1/10/2018 to 30/09/2019

EU weighted average price: EUR 23.2/t (EUR -2.5/t or -10% compared to 2017/18)

Region 1: EUR 24.7/t (EUR -0.4/t -2%) (AT - CZ - DK - FI - HU - LT - PL - SE - SK)

Region 2: EUR 22.3/t (EUR -3.1/t -12%) (BE - DE - FR - UK - NL)

Region 3: EUR 27.8/t (EUR -3.9/t -12%) (ES – HR – IT – RO)

Differences between EU average price and regional average prices