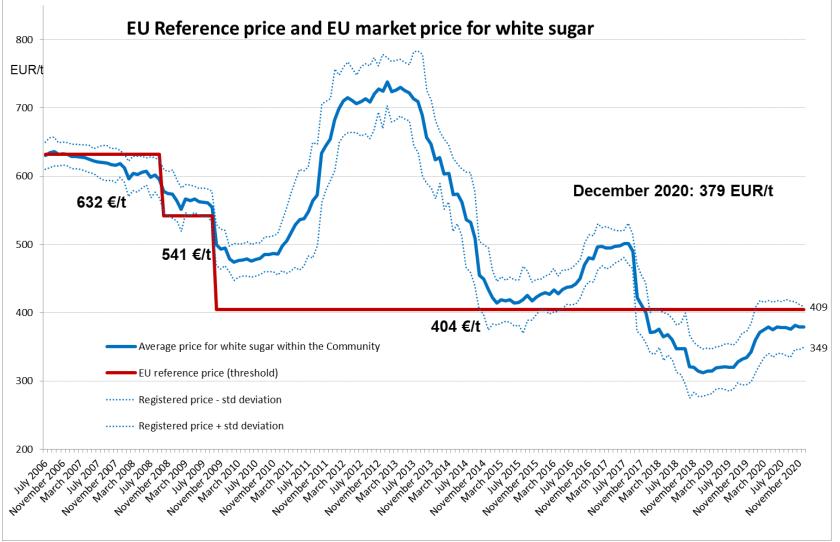

## EU market price for white sugar

 Stable compared to previous month

 + EUR 37 / tonne compared to previous year