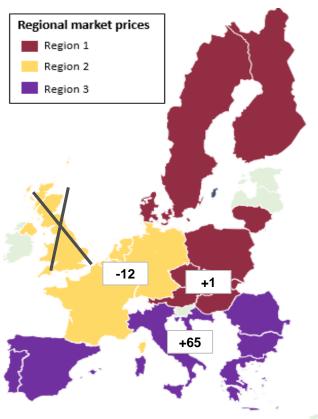

### EU and Regional market prices for white sugar

Differences between EU average price and regional average prices