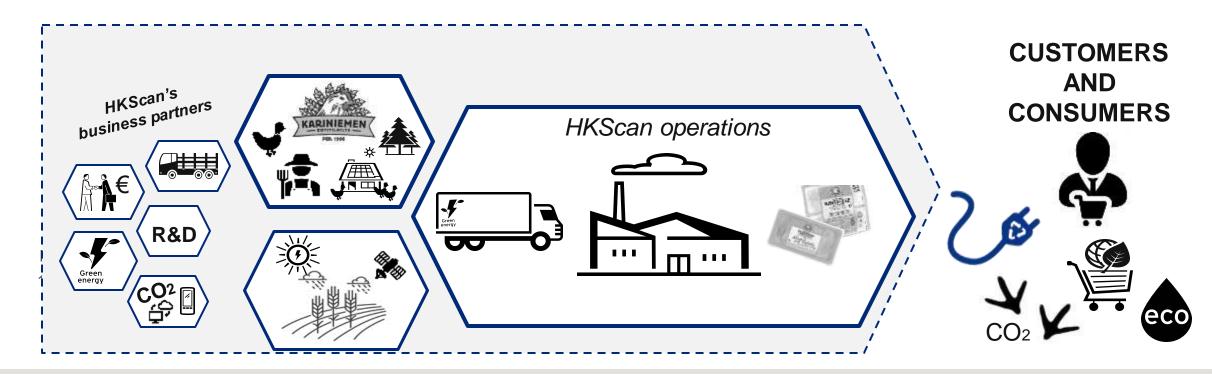

## Community of HKScan, farmers and partners add value by developing new methods to respond to evolving market needs

#### **Agrofood Ecosystem®**

In the future value chains will be integrated and operate as one ecosystem. Sharing data between partners to ensure full transparency and increase trust of our customers and consumers. This is the core of HKScan's Agrofood ecosystem®