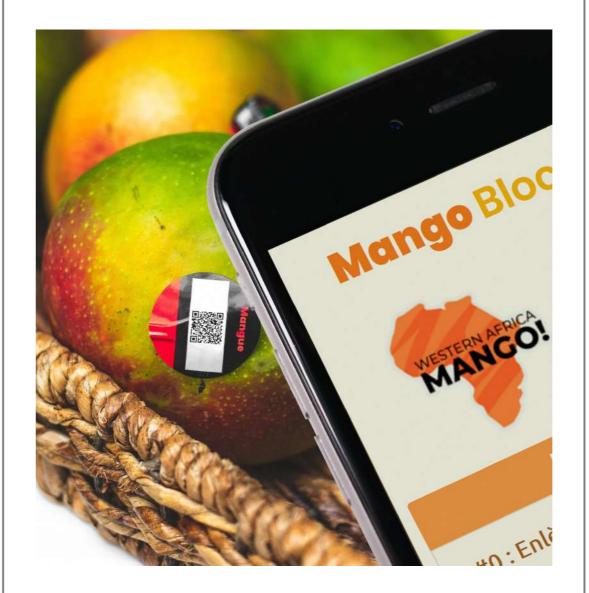

# CASE STUDY 2

Ξ

Kémi Nzolan Farmer since 2001 Ivory Coast •

SjiM

### MANGUE KENT

It is eaten raw when ripe but is also delicious with poultry, duck and pork. It is often used in Martinican and Indian dishes or to make juices and exotic cocktails. It is also used in the composition of delicious fruit salads, sorbets, jams, coulis, chutneys...

a real ray of sunshine on your plates! The Kent variety is never fibrous.

### PRODUCT DETAILS

ID : 5577335c-4439-4142-9865-739134fa7a54 Biz Location: urn:farm:Kémi EPC : urnslim:batchid:123456789 Read Point : urn:sodexpo

V-V-V Crese Salar

### **Mango**Blockchain

| Events               |        |
|----------------------|--------|
| #0 : Pick up at farm | ~      |
| #1 : Pick up at farm | ~      |
| #2 : in transit      | $\sim$ |

Online Check To

You can request a traceability check for this product. This verification is based on a blockchain, which has recorded the information communicated by the different actors of the production / distribution chain.

Check now

WW.La

THE AFRICA-EU PARTNERSHIP