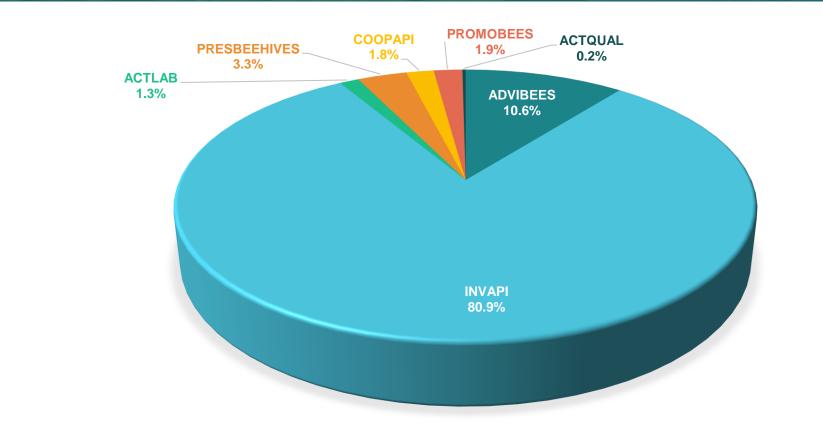

### EU Expenditure in Apiculture sector in FY2023 notified by Member State per Type of Intervention

| Member<br>State | ADVIBEES  | INVAPI     | ACTLAB  | PRESBEEHIVES | COOPAPI | PROMOBEES | ACTQUAL | Total<br>EU<br>Expenditure | Total Public<br>Expenditure<br>(EU+MS) |
|-----------------|-----------|------------|---------|--------------|---------|-----------|---------|----------------------------|----------------------------------------|
| AT              | 313,237   | 411,849    | 308,935 | 65,738       | 32,500  | 7,500     | 0       | 1,139,759                  | 2,279,518                              |
| BE-FL           | 0         | 0          | 0       | 0            | 0       | 0         | 0       | 0                          | 0                                      |
| BE-WA           | 85,712    | 0          | 20,347  | 36,501       | 18,824  | 1,932     | 9,629   | 172,946                    | 345,892                                |
| BG              | 0         | 56,664     | 1,268   | 23,335       | 0       | 0         | 0       | 81,266                     | 203,166                                |
| CY              | 12,429    | 149,979    | 120     | 0            | 0       | 5,700     | 0       | 168,229                    | 336,457                                |
| CZ              | 34,061    | 1,467,075  | 2,327   | 0            | 0       | 0         | 0       | 1,503,463                  | 3,006,926                              |
| DE              | 177,180   | 267,314    | 28,212  | 110,839      | 159,461 | 0         | 0       | 743,006                    | 1,486,012                              |
| DK              | 51,545    | 0          | 0       | 0            | 47,519  | 0         | 17,637  | 116,701                    | 233,403                                |
| EE              | 51,944    | 19,946     | 3,907   | 0            | 22,499  | 14,853    | 0       | 113,149                    | 226,298                                |
| EL              | 327,579   | 5,285,733  | 34,000  | 0            | 0       | 71,023    | 0       | 5,718,335                  | 11,436,670                             |
| ES              | 675,157   | 5,056,601  | 44,664  | 0            | 0       | 7,269     | 1,219   | 5,784,911                  | 11,569,823                             |
| FI              | 21,039    | 7,808      | 4,975   | 3,181        | 7,951   | 5,614     | 0       | 50,568                     | 101,135                                |
| FR              | 0         | 0          | 0       | 0            | 0       | 0         | 0       | 0                          | 0                                      |
| HR              | 24,041    | 1,642,353  | 462     | 197,169      | 12,533  | 10,813    | 0       | 1,887,371                  | 3,774,742                              |
| HU              | 232,172   | 2,215,029  | 0       | 0            | 0       | 306       | 0       | 2,447,507                  | 4,895,014                              |
| IE              | 0         | 0          | 0       | 0            | 0       | 0         | 0       | 0                          | 0                                      |
| IT              | 1,158,495 | 2,521,147  | 0       | 0            | 72,188  | 482,472   | 0       | 4,234,301                  | 14,114,336                             |
| LT              | 0         | 281,205    | 1,204   | 0            | 19,114  | 20,063    | 0       | 321,586                    | 643,172                                |
| LU              | 0         | 0          | 0       | 0            | 0       | 0         | 0       | 0                          | 0                                      |
| LV              | 110,015   | 43,261     | 0       | 0            | 55,978  | 16,480    | 31,764  | 257,498                    | 514,997                                |
| МТ              | 288       | 5,809      | 2,248   | 0            | 0       | 0         | 0       | 8,345                      | 16,689                                 |
| NL              | 49,604    | 0          | 0       | 0            | 83,199  | 0         | 0       | 132,802                    | 265,605                                |
| PL              | 0         | 3,669,036  | 0       | 699,536      | 0       | 0         | 0       | 4,368,572                  | 8,737,144                              |
| PT              | 251,408   | 631,577    | 3,998   | 8,794        | 22,561  | 0         | 0       | 918,338                    | 1,836,676                              |
| RO              | 32,101    | 5,982,143  | 16,472  | 0            | 0       | 2,627     | 0       | 6,033,342                  | 12,066,684                             |
| SE              | 70,183    | 7,647      | 435     | 0            | 0       | 35,869    | 0       | 114,134                    | 228,268                                |
| SI              | 69,377    | 105,243    | 0       | 80,352       | 122,618 | 0         | 20,262  | 397,852                    | 795,705                                |
| SK              | 199,376   | 292,959    | 1,050   | 0            | 3,100   | 27,483    | 0       | 523,968                    | 1,047,937                              |
| Total EU27      | 3,946,943 | 30,120,377 | 474,625 | 1,225,445    | 680,044 | 710,003   | 80,513  | 37,237,951                 | 80,162,269                             |
| % of Total      | 10.6%     | 80.9%      | 1.3%    | 3.3%         | 1.8%    | 1.9%      | 0.2%    | 100.0%                     |                                        |

### Expenditure per type of Intervention as a percent of total EU expenditure in FY2023 for 24 Member States\*

Member States notifying declared expenditure under apiculture sectoral interventions during FY2023 from 1 Jan – 15 Oct 2023