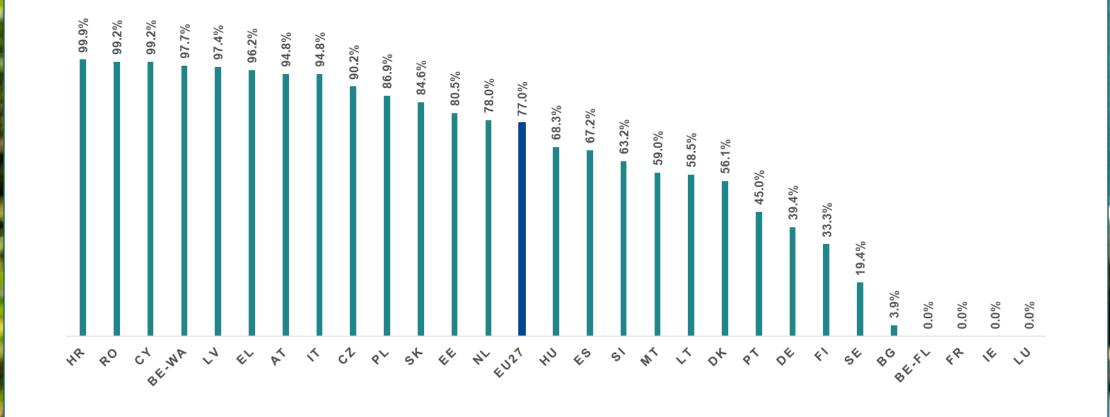

## Utilisation rate in % of the planned EU allocation for apiculture interventions per Member State in FY2023

| ■ 9 MS: | >90% - 100% |
|---------|-------------|
| 2 MS:   | >80% - 90%  |
| 2 MS:   | >70% - 80%  |
| 3 MS:   | >60% - 70%  |
| 4 MS:   | >40% - 60%  |
| 2 MS:   | >20% - 40%  |
| 2 MS:   | 3.9 % - 20% |
| 4 MS:   | 0%          |
|         |             |

| Member<br>State | EU<br>Expenditure | Planned EU<br>Financial<br>Allocation | Utilisation rate<br>% |  |
|-----------------|-------------------|---------------------------------------|-----------------------|--|
| AT              | 1,139,759         | 1,202,188                             | 94.8%                 |  |
| BE-FL           | 0                 | 140,412                               | 0.0%                  |  |
| <b>BE-WA</b>    | 172,946           | 176,933                               | 97.7%                 |  |
| BG              | 81,266            | 2,063,885                             | 3.9%                  |  |
| CY              | 168,229           | 169,653                               | 99.2%                 |  |
| CZ              | 1,503,463         | 1,666,470                             | 90.2%                 |  |
| DE              | 743,006           | 1,887,350                             | 39.4%                 |  |
| DK              | 116,701           | 208,128                               | 56.1%                 |  |
| EE              | 113,149           | 140,473                               | 80.5%                 |  |
| EL              | 5,718,335         | 5,943,645                             | 96.2%                 |  |
| ES              | 5,784,911         | 8,603,311                             | 67.2%                 |  |
| FI              | 50,568            | 152,000                               | 33.3%                 |  |
| FR              | 0                 | 0                                     | 0.0%                  |  |
| HR              | 1,887,371         | 1,888,793                             | 99.9%                 |  |
| HU              | 2,447,507         | 3,582,027                             | 68.3%                 |  |
| IE              | 0                 | 52,154                                | 0.0%                  |  |
| IT              | 4,234,301         | 4,468,077                             | 94.8%                 |  |
| LT              | 321,586           | 549,828                               | 58.5%                 |  |
| LU              | 0                 | 20,121                                | 0.0%                  |  |
| LV              | 257,498           | 264,483                               | 97.4%                 |  |
| МТ              | 8,345             | 14,137                                | 59.0%                 |  |
| NL              | 132,802           | 170,172                               | 78.0%                 |  |
| PL              | 4,368,572         | 5,024,968                             | 86.9%                 |  |
| PT              | 918,338           | 2,042,500                             | 45.0%                 |  |
| RO              | 6,033,342         | 6,081,630                             | 99.2%                 |  |
| SE              | 114,134           | 588,545                               | 19.4%                 |  |
| SI              | 397,852           | 629,294                               | 63.2%                 |  |
| SK              | 523,968           | 619,473                               | 84.6%                 |  |
| EU27            | 37,237,951        | 48,350,650                            | 77.0%                 |  |

### Utilisation rate of planned budget for apiculture interventions in FY 2023 per Member State