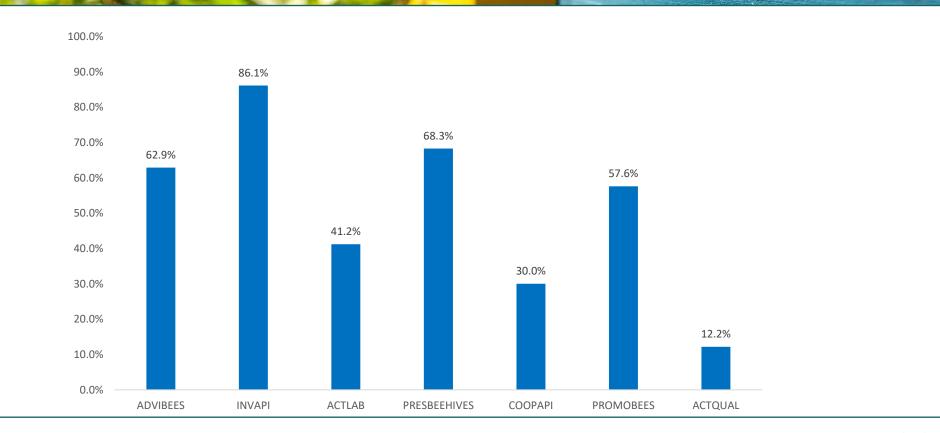

### % use of the planned budget per type of intervention in FY2023 for 24 Member States