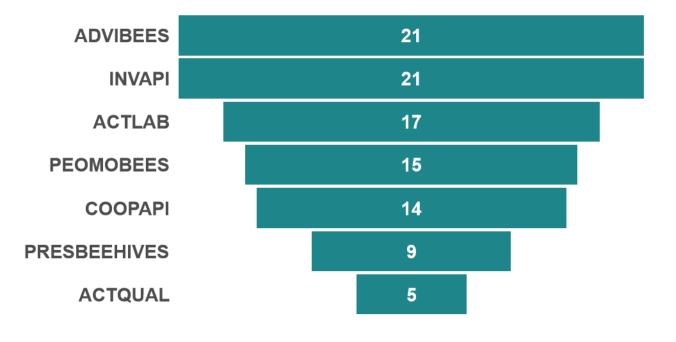

# Number of Member State implementing an intervention falling under types of Intervention in FY2023