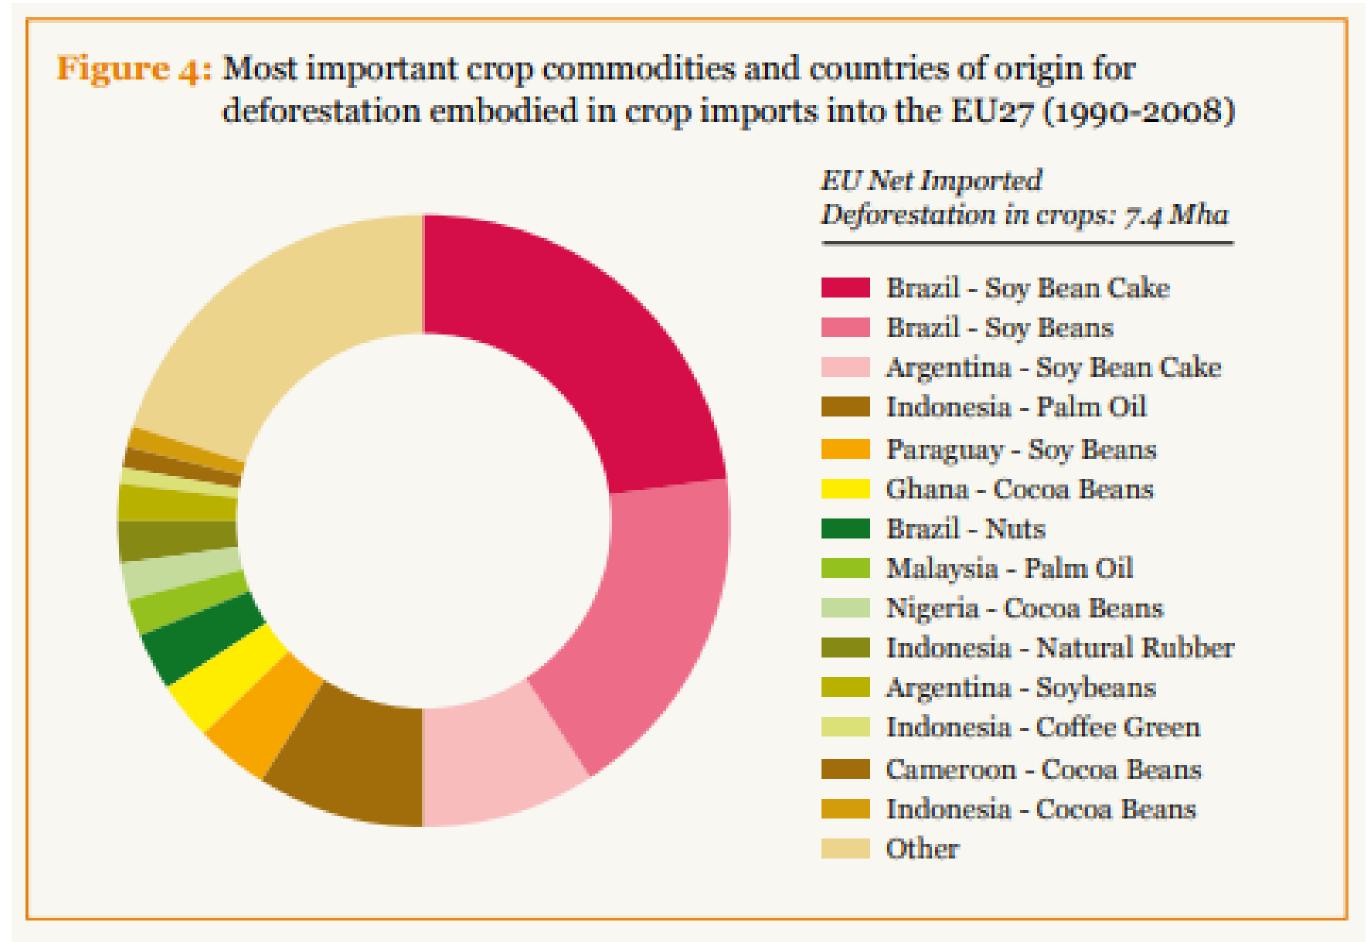

# Address deforestation outside the EU

# Address deforestation outside the EU

7.4 million
hectares is
the surface
area of a
medium-sized
EU country

Source: European Commission. 2013. The impact of EU consumption on deforestation.