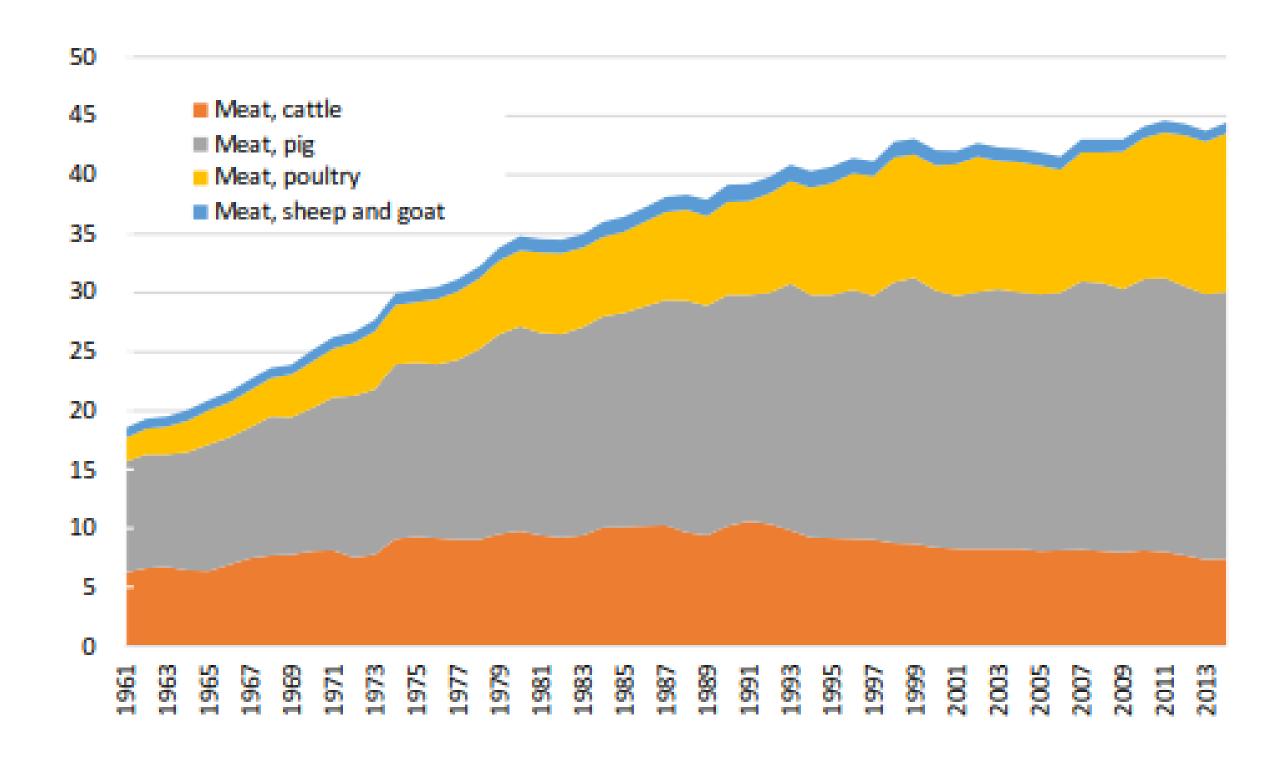

# Do not forget the food systems perspective

Half of European cereals and oilseeds are used for animal feed

Evolution of meat production in the EU (1961-2014 (Mt)

Figure 4. Meat production in the EU28 by species, 1961-2013 (data source: Eurostat)