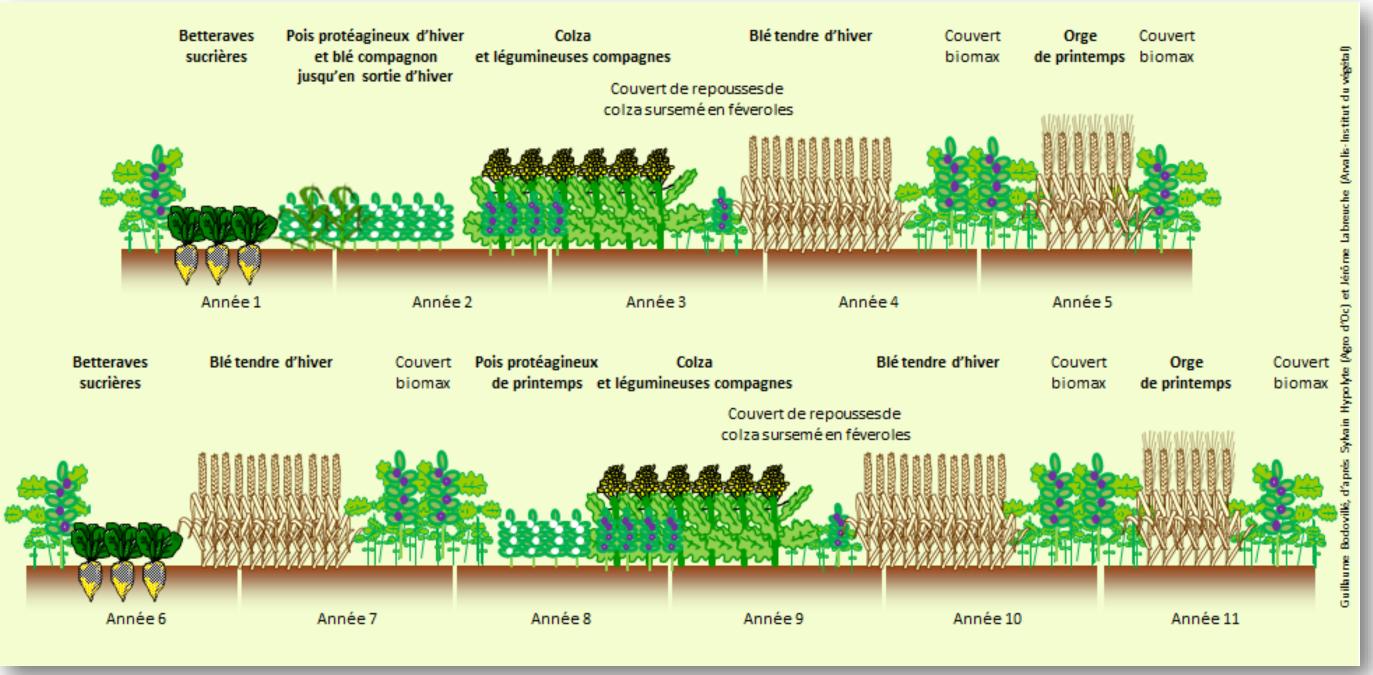

# Agronomic and environmental sense

## Agronomic and environmental sense

## Agronomic and environmental sense

In the future CAP, we should see:

- Conditionality or Eco-schemes for crop rotation with pulses or other legumes.
- An indicator on the share of leguminous crops in EU's farmland (rather than on bioenergy).
- Investments and sectoral interventions to strengthen the value chain.
- Agro-biodiversity of legumes supported through RD tools.
  - Enhanced innovation and advisory services.